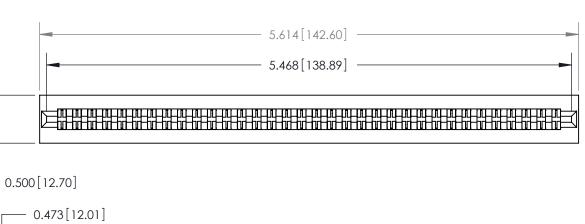

**Mounting Option** No Mounting Lugs **Contact Detail** Extender Board Bend (Code 500 Contacts) .156 [3.96] Contact Spacing x .200 [5.08] Row Spacing - 0.500 [12.70] - 0.473 [12.01]

**SECTION A-A** 

.095 [2.41] Point of Contact (Measured from bottom of Card Slot)

Card Slot Accepts .054 [1.37] to .070 [1.78] Thick P.C. Board

**See Accompanying Page for:** 

**Contact Bend Details** 

| 807/857 Series High Temp Card Edge Connector |
|----------------------------------------------|
| Part Number: 857-068-555-201                 |