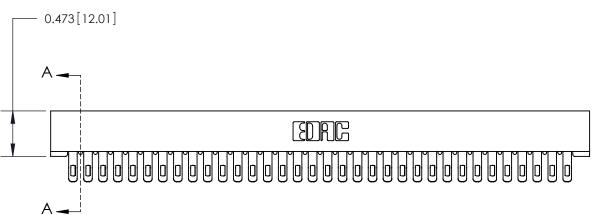

**Mounting Option** No Mounting Lugs **Contact Detail** Extender Board Bend (Code 500 Contacts) .156 [3.96] Contact Spacing x .200 [5.08] Row Spacing - 0.500 [12.70] - 0.473 [12.01]

**SECTION A-A** 

.095 [2.41] Point of Contact (Measured from bottom of Card Slot)

Card Slot Accepts .054 [1.37] to .070 [1.78] Thick P.C. Board

**See Accompanying Page for:** 

**Contact Bend Details** 

| 807/857 Series High Temp Card Edge Connector |
|----------------------------------------------|
| Part Number: 857-068-555-201                 |