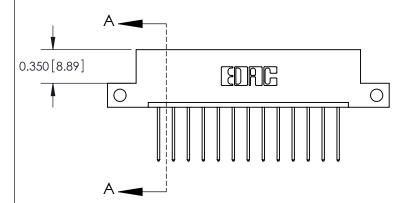

**Mounting Option** 

12-.128 (3.25) Dia. Side Mounting Holes

ISSUE NUMBER

ORIGINAL

**See Accompanying Pages for: Contact Bend Details** 

YOUR CONNECTION TO QUALITY & SERVICE

**EDAC INC** TORONTO, ONTARIO CANADA

Part Number: 887-013-540-112

837/887 Series High Temp Card Edge Connector