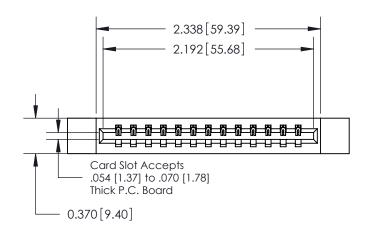

ISSUE NUMBER

ORIGINAL

**See Accompanying Pages for: Contact Bend Details** 

YOUR CONNECTION TO QUALITY & SERVICE

**EDAC INC** TORONTO, ONTARIO CANADA

Part Number: 887-013-540-112

837/887 Series High Temp Card Edge Connector