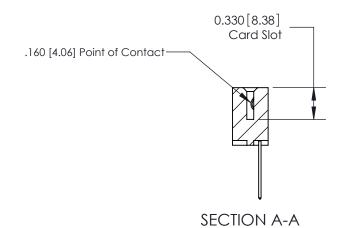

## **Contact Detail**

540-Wire Wrap .025 Sq.(0.64 Sq.) - Tail LG=.560(14.22) .156 [3.96] Contact Spacing x .200 [5.08] Row Spacing

THIS IS A C.A.D. GENERATED DRAWING DO NOT MAKE MANUAL REVISIONS TO MASTER.

ISSUE NUMBER

ORIGINAL

1

|                     | 837/887 Series High Temp Card Edge Connector |                                                                                                                                                            | ACAD REFERENCE | NO. 837 EN       | 837 ENG MASTER |  |
|---------------------|----------------------------------------------|------------------------------------------------------------------------------------------------------------------------------------------------------------|----------------|------------------|----------------|--|
| Contact Bend Detail |                                              | DRAWN: J.LEE                                                                                                                                               | DATE: OC       | DATE: OCT. 06/09 |                |  |
|                     | Confact Bend Defail                          |                                                                                                                                                            | CHECKED:       | DATE:            | DATE:          |  |
|                     | EDAC INC                                     | TORONTO, ONTARIO CANADA  ARE THE PROPERTY OF EDAC INC.,AND SHALL NOT BE REPRODUCED,OR COPIED OR USED AS THE BASIS FOR THE MANUFACTURE OR SALE OF APPARATUS | SCALE: NTS     | SHEET            | 2 <b>OF</b> 2  |  |
|                     | TORONTO, ONTARIO                             |                                                                                                                                                            | DRAWING NUMBER |                  | ISSUE          |  |
|                     | YOUR CONNECTION TO QUALITY & SERVICE         |                                                                                                                                                            | 837 Assembly   |                  | 1              |  |