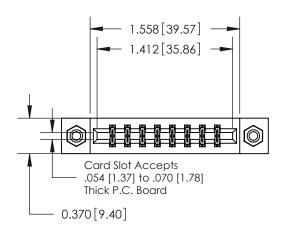

## **Mounting Option**

08-#4-40 Unified Threaded Inserts

## **Contact Detail**

560-Extender Board Bend (Code 523 Contacts)

.156 [3.96] Contact Spacing x .200 [5.08] Row Spacing





**See Accompanying Pages for:** 

**Contact Bend Details** 

THIS IS A C.A.D. GENERATED DRAWING DO NOT MAKE MANUAL REVISIONS TO MASTER.



ISSUE NUMBER

ORIGINAL



837/887 Series High Temp Card Edge Connector Part Number: 887-016-560-808

YOUR CONNECTION TO QUALITY & SERVICE

**EDAC INC** TORONTO, ONTARIO CANADA

THESE DRAWINGS AND SPECIFICATIONS ARE THE PROPERTY OF EDAC INC.,AND SHALL NOT BE REPRODUCED, OR COPIED OR USED AS THE BASIS FOR THE MANUFACTURE OR SALE OF APPARATUS WITHOUT WRITTEN PERMISSION.

| ACAD REFERENCE NO. | 837 ENG MASTER   |  |  |
|--------------------|------------------|--|--|
| DRAWN: J.LEE       | DATE: OCT. 06/09 |  |  |
| CHECKED:           | DATE:            |  |  |
| SCALE: NTS         | SHEET 1 OF 2     |  |  |
| DRAWING NUMBER     | ISSUE            |  |