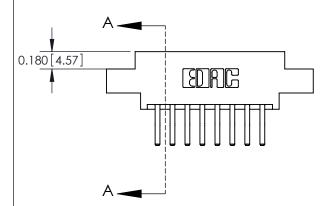

## **Contact Detail**

560-Extender Board Bend (Code 523 Contacts)

.156 [3.96] Contact Spacing x .200 [5.08] Row Spacing

**See Accompanying Pages for:** 

**Contact Bend Details** 

THIS IS A C.A.D. GENERATED DRAWING DO NOT MAKE MANUAL REVISIONS TO MASTER.