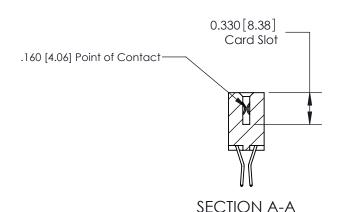

## **Contact Detail**

560-Extender Board Bend (Code 523 Contacts)

.156 [3.96] Contact Spacing x .200 [5.08] Row Spacing

**See Accompanying Pages for:** 

**Contact Bend Details** 

THIS IS A C.A.D. GENERATED DRAWING DO NOT MAKE MANUAL REVISIONS TO MASTER.