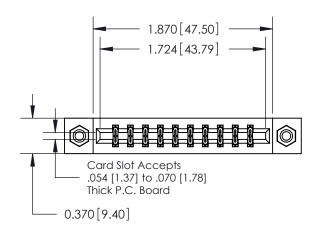

## **Mounting Option**

08-#4-40 Unified Threaded Inserts

## **Contact Detail**

541-Wire Wrap .025 Sq.(0.64 Sq.) - Tail LG=.750(19.05) .156 [3.96] Contact Spacing x .200 [5.08] Row Spacing

**See Accompanying Pages for:** 

**Contact Bend Details** 

THIS IS A C.A.D. GENERATED DRAWING DO NOT MAKE MANUAL REVISIONS TO MASTER.

837/887 Series High Temp Card Edge Connector Part Number: 887-020-541-208

**EDAC INC** TORONTO, ONTARIO CANADA

THESE DRAWINGS AND SPECIFICATIONS ARE THE PROPERTY OF EDAC INC.,AND SHALL NOT BE REPRODUCED, OR COPIED OR USED AS THE BASIS FOR THE MANUFACTURE OR SALE OF APPARATUS WITHOUT WRITTEN PERMISSION.