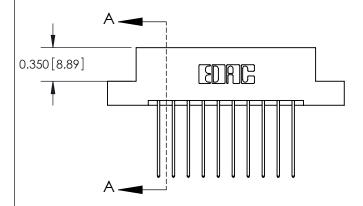

ISSUE NUMBER

ORIGINAL

1

| 837/887 Series High Temp Card Edge Connector<br>Contact Bend Detail |                                                                                                                                                                                                                                                                          | ACAD REFERENCE                   | NO. 837 EN   | 837 ENG MASTER   |               |  |
|---------------------------------------------------------------------|--------------------------------------------------------------------------------------------------------------------------------------------------------------------------------------------------------------------------------------------------------------------------|----------------------------------|--------------|------------------|---------------|--|
|                                                                     |                                                                                                                                                                                                                                                                          | DRAWN: J.LEE                     | DATE: OC     | DATE: OCT. 06/09 |               |  |
|                                                                     | Confact bend Defail                                                                                                                                                                                                                                                      |                                  | CHECKED:     | DATE:            | DATE:         |  |
|                                                                     | EDAC INC TORONTO, ONTARIO CANADA YOUR CONNECTION TO QUALITY & SERVICE  THESE DRAWINGS AND SPECIFICATIONS ARE THE PROPERTY OF EDAC INC., AND SHALL NOT BE REPRODUCED, OR COPIED OR USED AS THE BASIS FOR THE MANUFACTURE OR SALE OF APPARATUS WITHOUT WRITTEN PERMISSION. |                                  | SCALE: NTS   | SHEET            | 2 <b>OF</b> 2 |  |
|                                                                     |                                                                                                                                                                                                                                                                          | DRAWING NUMBER                   |              | ISSUE            |               |  |
|                                                                     |                                                                                                                                                                                                                                                                          | MANUFACTURE OR SALE OF APPARATUS | 837 Assembly |                  | 1             |  |