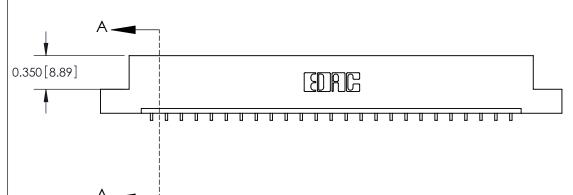

0.330[8.38] Card Slot .160 [4.06] Point of Contact **SECTION A-A** 

**See Accompanying Pages for:** 

**Contact Bend Details** 

837/887 Series High Temp Card Edge Connector Part Number: 887-025-559-102

**EDAC INC** TORONTO, ONTARIO CANADA