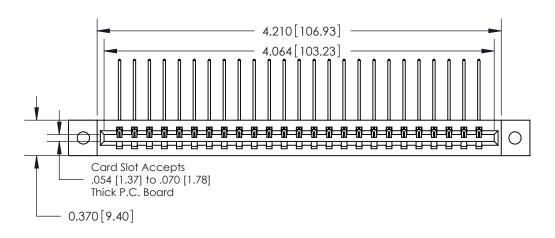

0.330[8.38] Card Slot .160 [4.06] Point of Contact **SECTION A-A** 

**See Accompanying Pages for:** 

**Contact Bend Details** 

837/887 Series High Temp Card Edge Connector Part Number: 887-025-559-102

**EDAC INC** TORONTO, ONTARIO CANADA