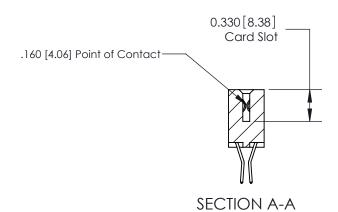

## **Contact Detail**

560-Extender Board Bend (Code 523 Contacts)

.156 [3.96] Contact Spacing x .200 [5.08] Row Spacing

THIS IS A C.A.D. GENERATED DRAWING DO NOT MAKE MANUAL REVISIONS TO MASTER.

ISSUE NUMBER

ISSUE NUMBER

ORIGINAL

1

|                     | 837/887 Series High Temp Card Edge Connector |                                                                                                                                                  | ACAD REFERENCE | NO. 837 EN       | 837 ENG MASTER |  |
|---------------------|----------------------------------------------|--------------------------------------------------------------------------------------------------------------------------------------------------|----------------|------------------|----------------|--|
| Contact Bend Detail |                                              | DRAWN: J.LEE                                                                                                                                     | DATE: OC       | DATE: OCT. 06/09 |                |  |
|                     | Confact bend Detail                          |                                                                                                                                                  | CHECKED:       | DATE:            |                |  |
|                     | EDAC INC                                     | D, ONTARIO  ARE THE PROPERTY OF EDAC INC., AND SHALL NOT BE REPRODUCED, OR COPIED  OR USED AS THE BASIS FOR THE MANUFACTURE OR SALE OF APPARATUS | SCALE: NTS     | SHEET            | 2 <b>OF</b> 2  |  |
|                     | TORONTO, ONTARIO                             |                                                                                                                                                  | DRAWING NUMBER |                  | ISSUE          |  |
|                     | YOUR CONNECTION TO QUALITY & SERVICE         |                                                                                                                                                  | 837 Assembly   |                  | 1              |  |