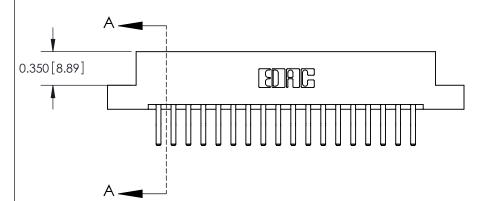

ORIGINAL

**See Accompanying Pages for:** 

**Contact Bend Details** 

837/887 Series High Temp Card Edge Connector Part Number: 887-036-560-207

YOUR CONNECTION TO QUALITY & SERVICE

**EDAC INC** TORONTO, ONTARIO CANADA