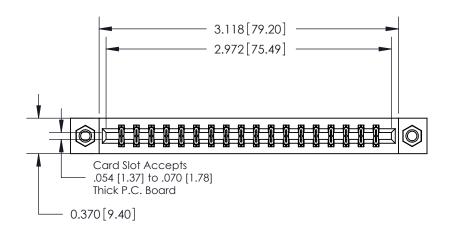

ORIGINAL

**See Accompanying Pages for:** 

**Contact Bend Details** 

837/887 Series High Temp Card Edge Connector Part Number: 887-036-560-207

YOUR CONNECTION TO QUALITY & SERVICE

**EDAC INC** TORONTO, ONTARIO CANADA