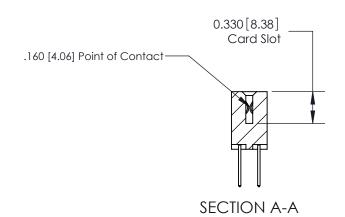

ISSUE NUMBER

ORIGINAL

DO NOT MAKE MANUAL REVISIONS TO MASTER.

4.210 [106.93] 4.064 [103.23] Card Slot Accepts .054 [1.37] to .070 [1.78] Thick P.C. Board 0.370 [9.40]

**See Accompanying Pages for:** 

**Contact Bend Details** 

**Mounting Option** 12-.128 (3.25) Dia. Side Mounting Holes **Contact Detail** 523-P.C. Tail .025 Sq.(0.64 Sq.) - Tail LG=.390(9.91) .156 [3.96] Contact Spacing x .200 [5.08] Row Spacing

THIS IS A C.A.D. GENERATED DRAWING