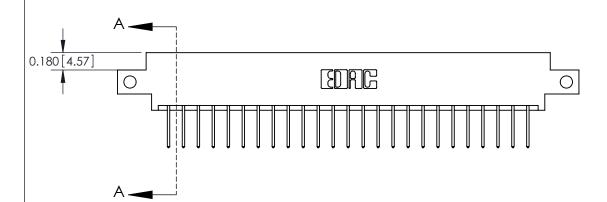

**Mounting Option** 12-.128 (3.25) Dia. Side Mounting Holes **Contact Detail** 523-P.C. Tail .025 Sq.(0.64 Sq.) - Tail LG=.390(9.91) .156 [3.96] Contact Spacing x .200 [5.08] Row Spacing

THIS IS A C.A.D. GENERATED DRAWING

ISSUE NUMBER

ORIGINAL

DO NOT MAKE MANUAL REVISIONS TO MASTER.

4.210 [106.93] 4.064 [103.23] Card Slot Accepts .054 [1.37] to .070 [1.78] Thick P.C. Board 0.370 [9.40]

**See Accompanying Pages for:** 

**Contact Bend Details** 