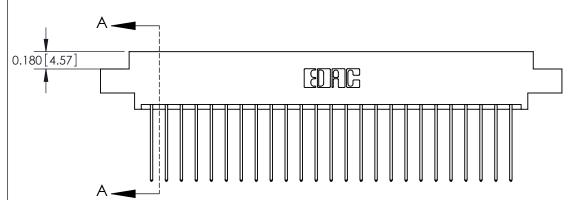

ISSUE NUMBER

ORIGINAL

**See Accompanying Pages for:** 

**Contact Bend Details** 

837/887 Series High Temp Card Edge Connector Part Number: 887-050-541-807

|           |           | EDAC INC          |
|-----------|-----------|-------------------|
|           | X ∭ ⊝     | TORONTO, ONTARIO  |
|           |           | CANADA            |
| YOUR CONN | ECTION TO | QUALITY & SERVICE |