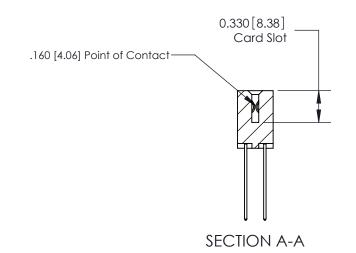

ISSUE NUMBER

ORIGINAL

1

| 837/887 Series High Temp Card Edge Connector<br>Contact Bend Detail |                                      |                                                                                                                                                                                                   | ACAD REFERENCE | NO. 837 EN | 837 ENG MASTER   |  |
|---------------------------------------------------------------------|--------------------------------------|---------------------------------------------------------------------------------------------------------------------------------------------------------------------------------------------------|----------------|------------|------------------|--|
|                                                                     |                                      |                                                                                                                                                                                                   | DRAWN: J.LEE   | DATE: OC   | DATE: OCT. 06/09 |  |
|                                                                     |                                      |                                                                                                                                                                                                   | CHECKED:       | DATE:      | DATE:            |  |
| TORONTO, ON CANADA                                                  | EDAC INC                             | THESE DRAWINGS AND SPECIFICATIONS ARE THE PROPERTY OF EDAC INC., AND SHALL NOT BE REPRODUCED, OR COPIED OR USED AS THE BASIS FOR THE MANUFACTURE OR SALE OF APPARATUS WITHOUT WRITTEN PERMISSION. | SCALE: NTS     | SHEET      | 2 <b>OF</b> 2    |  |
|                                                                     | TORONTO, ONTARIO                     |                                                                                                                                                                                                   | DRAWING NUMBER |            | ISSUE            |  |
|                                                                     | YOUR CONNECTION TO QUALITY & SERVICE |                                                                                                                                                                                                   | 837 Assembly   |            | 1                |  |