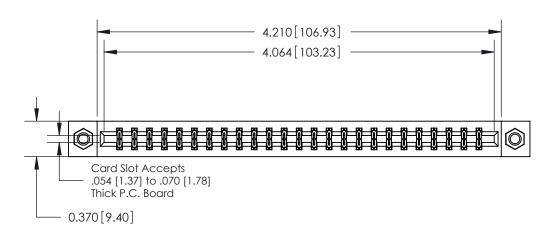

## **Contact Detail**

541-Wire Wrap .025 Sq.(0.64 Sq.) - Tail LG=.750(19.05) .156 [3.96] Contact Spacing x .200 [5.08] Row Spacing

THIS IS A C.A.D. GENERATED DRAWING DO NOT MAKE MANUAL REVISIONS TO MASTER.

ISSUE NUMBER

ORIGINAL

**See Accompanying Pages for:** 

**Contact Bend Details** 

837/887 Series High Temp Card Edge Connector Part Number: 887-050-541-807

|           |           | EDAC INC          |
|-----------|-----------|-------------------|
|           | X ∭ ⊝     | TORONTO, ONTARIO  |
|           |           | CANADA            |
| YOUR CONN | ECTION TO | QUALITY & SERVICE |