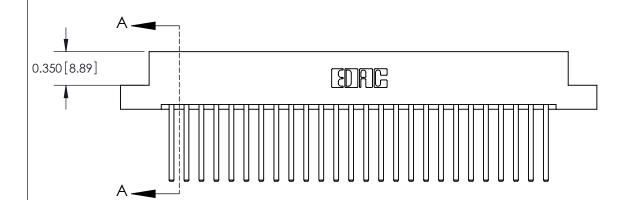

**Mounting Option** 

04-.156 (3.96) Dia. Mounting Holes

THIS IS A C.A.D. GENERATED DRAWING DO NOT MAKE MANUAL REVISIONS TO MASTER.

ISSUE NUMBER ORIGINAL

**See Accompanying Pages for:** 

**Contact Bend Details** 

837/887 Series High Temp Card Edge Connector Part Number: 887-052-544-204

|                    | EDAC INC          |
|--------------------|-------------------|
|                    | TORONTO, ONTARIO  |
|                    | CANADA            |
| YOUR CONNECTION TO | QUALITY & SERVICE |