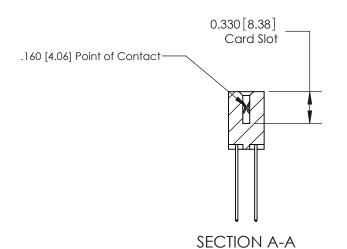

ISSUE NUMBER

ORIGINAL

1

|                     | 837/887 Series High Temp Card Edge Connector                                                                                                                                                                                                                           |                                  | ACAD REFERENCE | NO. 837 EN       | 837 ENG MASTER |  |
|---------------------|------------------------------------------------------------------------------------------------------------------------------------------------------------------------------------------------------------------------------------------------------------------------|----------------------------------|----------------|------------------|----------------|--|
| Contact Bend Detail |                                                                                                                                                                                                                                                                        | DRAWN: J.LEE                     | DATE: OC       | DATE: OCT. 06/09 |                |  |
|                     | Confact bend Defail                                                                                                                                                                                                                                                    |                                  | CHECKED:       | DATE:            | DATE:          |  |
|                     | EDAC INC TORONTO, ONTARIO CANADA YOUR CONNECTION TO QUALITY & SERVICE  THESE DRAWINGS AND SPECIFICATIONS ARE THE PROPERTY OF EDAC INC.,AND SHALL NOT BE REPRODUCED,OR COPIED OR USED AS THE BASIS FOR THE MANUFACTURE OR SALE OF APPARATUS WITHOUT WRITTEN PERMISSION. |                                  | SCALE: NTS SH  |                  | SHEET 2 OF 2   |  |
|                     |                                                                                                                                                                                                                                                                        | DRAWING NUMBER                   |                | ISSUE            |                |  |
|                     |                                                                                                                                                                                                                                                                        | MANUFACTURE OR SALE OF APPARATUS | 837 Assembly   |                  | 1              |  |