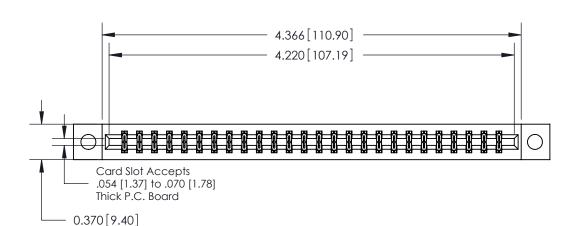

**Mounting Option** 

04-.156 (3.96) Dia. Mounting Holes

THIS IS A C.A.D. GENERATED DRAWING DO NOT MAKE MANUAL REVISIONS TO MASTER.

ISSUE NUMBER ORIGINAL

**See Accompanying Pages for:** 

**Contact Bend Details** 

837/887 Series High Temp Card Edge Connector Part Number: 887-052-544-204

|                    | EDAC INC          |
|--------------------|-------------------|
|                    | TORONTO, ONTARIO  |
|                    | CANADA            |
| YOUR CONNECTION TO | QUALITY & SERVICE |