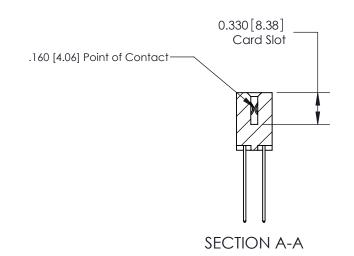

## **Contact Detail**

544-Wire Wrap .050x.025(1.27x0.64) - Tail LG=.750(19.05)

.156 [3.96] Contact Spacing x .200 [5.08] Row Spacing

ISSUE NUMBER ORIGINAL

**See Accompanying Pages for:** 

**Contact Bend Details** 

837/887 Series High Temp Card Edge Connector Part Number: 887-052-544-208

|                    | EDAC INC          |  |  |
|--------------------|-------------------|--|--|
|                    | TORONTO, ONTARIO  |  |  |
|                    | CANADA            |  |  |
| YOUR CONNECTION TO | QUALITY & SERVICE |  |  |