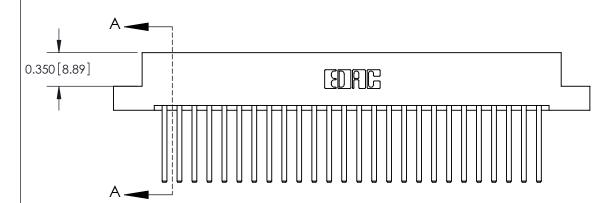

## **Contact Detail**

544-Wire Wrap .050x.025(1.27x0.64) - Tail LG=.750(19.05)

.156 [3.96] Contact Spacing x .200 [5.08] Row Spacing

ISSUE NUMBER ORIGINAL

**See Accompanying Pages for:** 

**Contact Bend Details** 

837/887 Series High Temp Card Edge Connector Part Number: 887-052-544-208

|                    | EDAC INC          |  |  |
|--------------------|-------------------|--|--|
|                    | TORONTO, ONTARIO  |  |  |
|                    | CANADA            |  |  |
| YOUR CONNECTION TO | QUALITY & SERVICE |  |  |