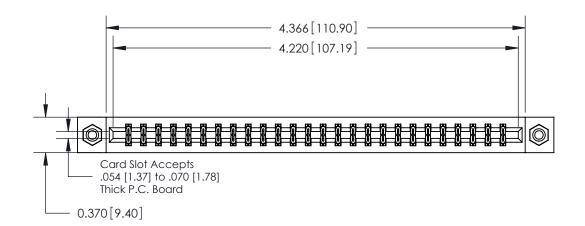

## **Contact Detail**

544-Wire Wrap .050x.025(1.27x0.64) - Tail LG=.750(19.05)

.156 [3.96] Contact Spacing x .200 [5.08] Row Spacing

ISSUE NUMBER ORIGINAL

**See Accompanying Pages for:** 

**Contact Bend Details** 

837/887 Series High Temp Card Edge Connector Part Number: 887-052-544-208

|                    | EDAC INC          |  |  |
|--------------------|-------------------|--|--|
|                    | TORONTO, ONTARIO  |  |  |
|                    | CANADA            |  |  |
| YOUR CONNECTION TO | QUALITY & SERVICE |  |  |