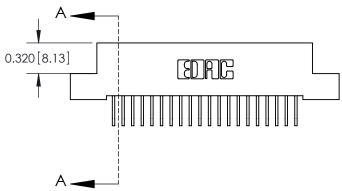

SECTION A-A

842 Assembly

THIS IS A C.A.D. GENERATED DRAWING DO NOT MAKE MANUAL REVISIONS TO MASTER

ORIGINAL (1)

| 842/892 Series High Temp Card Edge Connector |                                                                   |         | ACAD REFERENCE NO. 842 ENG MASTER |                  |        |  |
|----------------------------------------------|-------------------------------------------------------------------|---------|-----------------------------------|------------------|--------|--|
| Contact Bend Detail                          |                                                                   | DRAWN:  | J.LEE                             | DATE: OCT. 06/09 |        |  |
|                                              |                                                                   | CHECKE  | ):                                | DATE:            |        |  |
| EDAC INC                                     | THESE DRAWINGS AND SPECIFICATIONS ARE THE PROPERTY OF EDAC INCAND | SCALE:  | NTS                               | SHEET :          | 2 OF 3 |  |
| TORONTO, ONTARIO                             | SHALL NOT BE REPRODUCED, OR COPIES                                | DRAWING | NUMBER                            |                  | ISSUE  |  |
| YOUR CONNECTION TO QUALITY & SERVICE         | MANUFACTURE OR SALE OF APPARATUS                                  |         | 842 Assembly                      |                  | 1      |  |