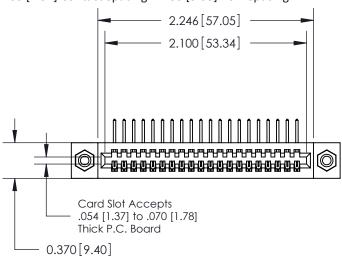

842/892 Series High Temp Card Edge Connector Part Number: 892-020-558-108

YOUR CONNECTION TO QUALITY & SERVICE

|   | ACAD REFERENCE NO | 842 ENG MASTER   |  |  |  |
|---|-------------------|------------------|--|--|--|
|   | DRAWN: J.LEE      | DATE: OCT. 06/09 |  |  |  |
|   | CHECKED:          | DATE:            |  |  |  |
|   | SCALE: NTS        | SHEET 1 OF 3     |  |  |  |
| ) | DRAWING NUMBER    | ISSUE            |  |  |  |