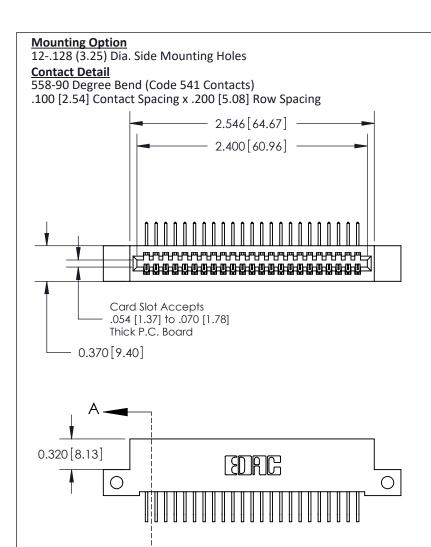

## **See Accompanying Pages for:**

- **Contact Bend Details**
- **Mounting Options**

842/892 Series High Temp Card Edge Connector Part Number: 892-023-558-112

| ACAD REFERENCE NO. 842 ENG MASTER |                  |  |  |
|-----------------------------------|------------------|--|--|
| DRAWN: J.LEE                      | DATE: OCT. 06/09 |  |  |
| CHECKED:                          | DATE:            |  |  |
| SCALE: NTS                        | SHEET 1 OF 3     |  |  |
| DRAWING NUMBER                    | ISSUE            |  |  |