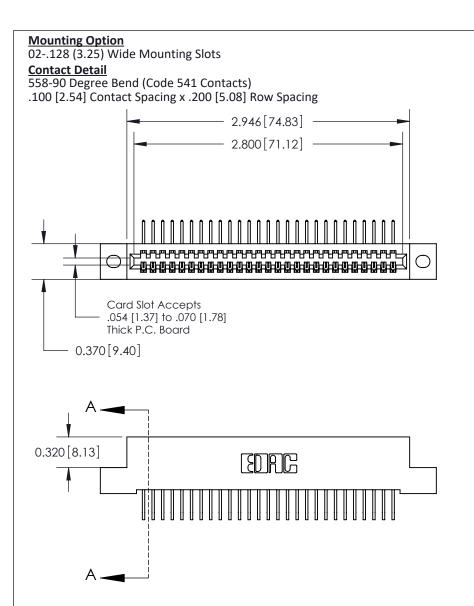

## **See Accompanying Pages for:**

- **Contact Bend Details**
- **Mounting Options**

THIS IS A C.A.D. GENERATED DRAWING DO NOT MAKE MANUAL REVISIONS TO MASTER

ORIGINAL (1)

| 842/892 Series High Temp C           | ACAD REFERENCE NO. 842 ENG MASTER                                                      |              |        |          |          |
|--------------------------------------|----------------------------------------------------------------------------------------|--------------|--------|----------|----------|
| Contact Bend Detail                  |                                                                                        |              | J.LEE  | DATE: OC | T. 06/09 |
|                                      |                                                                                        |              | ):     | DATE:    |          |
| EDAC INC                             | TORONTO, ONTARIO ARE THE PROPERTY OF EDAC INC., AND SHALL NOT BE REPRODUCED, OR COPIEI |              | NTS    | SHEET :  | 2 OF 3   |
|                                      |                                                                                        |              | NUMBER |          | ISSUE    |
| YOUR CONNECTION TO QUALITY & SERVICE | MANUFACTURE OR SALE OF APPARATUS WITHOUT WRITTEN PERMISSION.                           | 842 Assembly |        |          | 1        |