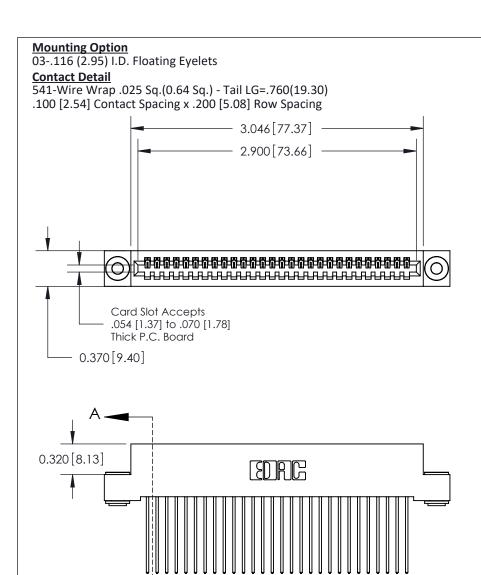

.240 [6.10] Point of Contact-

## **See Accompanying Pages for:**

- **Contact Bend Details**
- **Mounting Options**

842/892 Series High Temp Card Edge Connector Part Number: 892-028-541-103

YOUR CONNECTION TO QUALITY & SERVICE

CANADA

| NONE REPERENCE NO. 042 ENO NIVOTEN |                  |  |
|------------------------------------|------------------|--|
| DRAWN: J.LEE                       | DATE: OCT. 06/09 |  |
| CHECKED:                           | DATE:            |  |
| SCALE: NTS                         | SHEET 1 OF 3     |  |
| DRAWING NUMBER                     | ISSUE            |  |