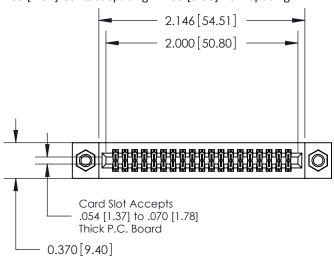

842/892 Series High Temp Card Edge Connector Part Number: 892-038-560-207

YOUR CONNECTION TO QUALITY & SERVICE

CANADA

842 ENG MASTER J.LEE DATE: OCT. 06/09 SHEET 1 OF 3

842 Assembly

THIS IS A C.A.D. GENERATED DRAWING DO NOT MAKE MANUAL REVISIONS TO MASTER