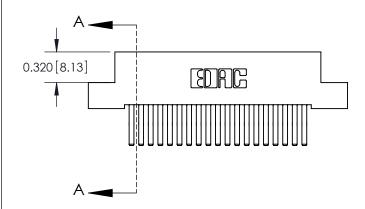

## **Contact Detail**

560-Extender Board Bend (Code 523 Contacts)

.100 [2.54] Contact Spacing x .200 [5.08] Row Spacing

**See Accompanying Pages for:** 

- **Contact Bend Details**
- **Mounting Options**

.240 [6.10] Point of Contact-