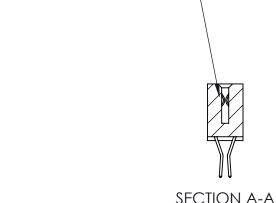

## **Contact Detail**

560-Extender Board Bend (Code 523 Contacts)

.100 [2.54] Contact Spacing x .200 [5.08] Row Spacing

**See Accompanying Pages for:** 

- **Contact Bend Details**
- **Mounting Options**

.240 [6.10] Point of Contact-

ORIGINAL (1)

| 842/892 Series High Temp Card Edge Connector<br>Contact Bend Detail |                                                                                                  | ACAD REFERENCE NO. 842 ENG MASTER |             |                  |        |
|---------------------------------------------------------------------|--------------------------------------------------------------------------------------------------|-----------------------------------|-------------|------------------|--------|
|                                                                     |                                                                                                  | DRAWN:                            | J.LEE       | DATE: OCT. 06/09 |        |
|                                                                     |                                                                                                  | CHECKED:                          |             | DATE:            |        |
| EDAC INC                                                            | THESE DRAWINGS AND SPECIFICATIONS ARE THE PROPERTY OF EDAC INCAND                                | SCALE:                            | NTS         | SHEET :          | 2 OF 3 |
| TORONTO, ONTARIO                                                    | SHALL NOT BE REPRODUCED, OR COPIED OR USED AS THE BASIS FOR THE MANUFACTURE OR SALE OF APPARATUS | DRAWING                           | NUMBER      |                  | ISSUE  |
| YOUR CONNECTION TO QUALITY & SERVICE                                |                                                                                                  | 8                                 | 42 Assembly |                  | 1      |