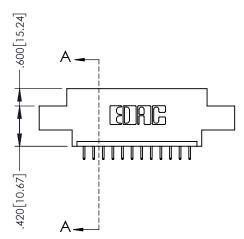

845/895 SERIES HIGH TEMP CARD EDGE CONNECTOR PART NUMBER: 895-012-525-604

EDAC INC TORONTO, ONTARIO CANADA

YOUR CONNECTION TO QUALITY & SERVICE WITHOUT WRITEN PER

ARE THE PROPERTY OF EDAC INC.,AND SHALL NOT BE REPRODUCED,OR COPIE! OR USED AS THE BASIS FOR THE MANUFACTURE OR SALE OF APPARATUS WITHOUT WRITTEN PERMISSION.