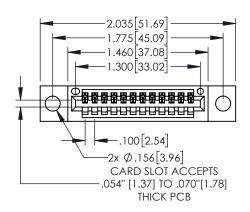

845/895 SERIES HIGH TEMP CARD EDGE CONNECTOR PART NUMBER: 895-012-525-604

EDAC INC TORONTO, ONTARIO CANADA

YOUR CONNECTION TO QUALITY & SERVICE WITHOUT WRITEN PER

ARE THE PROPERTY OF EDAC INC.,AND SHALL NOT BE REPRODUCED,OR COPIE! OR USED AS THE BASIS FOR THE MANUFACTURE OR SALE OF APPARATUS WITHOUT WRITTEN PERMISSION.

THIS IS A C.A.D. GENERATED DRAWING DO NOT MAKE MANUAL REVISIONS TO MASTEI

ORIGINAL

1

|             | .330[8.38]<br>CARD SLOT | SECTION A-A            |
|-------------|-------------------------|------------------------|
|             | .33<br>CAI              | .370[9.40]             |
|             | Å V                     |                        |
|             |                         | .160[4.06]<br>POINT OF |
| .200[5.08]— |                         | CONTACT                |