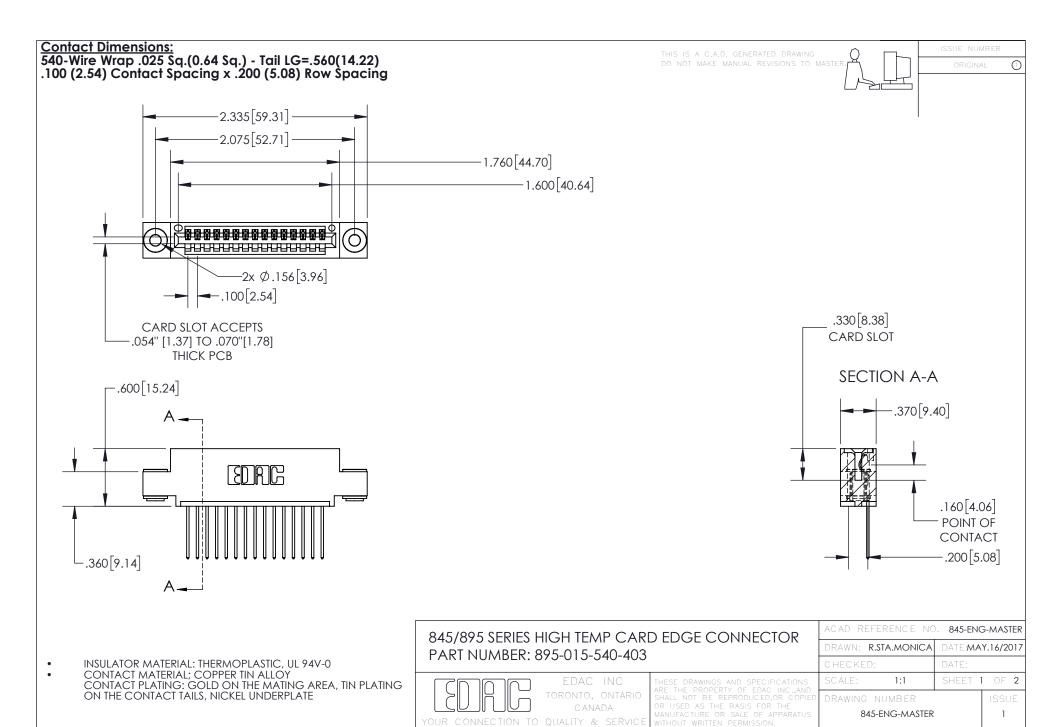

INSULATOR MATERIAL: THERMOPLASTIC POLYESTER, UL 94V-0 DAP MATERIAL AVAILABLE UPON REQUEST

**Contact Code 558** 

CONTACT MATERIAL; COPPER ALLOY CONTACT PLATING: GOLD ON THE MATING AREA, TIN PLATING ON THE CONTACT TAILS, NICKEL UNDERPLATE

## 845/895 SERIES HIGH TEMP CARD EDGE CONNECTOR CONTACT CODE 555,556,558,559,560 DIMENSIONS

YOUR CONNECTION TO QUALITY & SERVICE

Contact Code 559

|   | ACAD REFERENCE NO. 845-ENG-MASTER |                  |  |
|---|-----------------------------------|------------------|--|
|   | DRAWN: R.STA.MONICA               | DATE:MAY.16/2017 |  |
|   | CHECKED:                          | DATE:            |  |
|   | SCALE: 1:1                        | SHEET 2 OF 2     |  |
| D | DRAWING NUMBER                    | ISSUE            |  |

Contact Code 560

845-ENG-MASTER