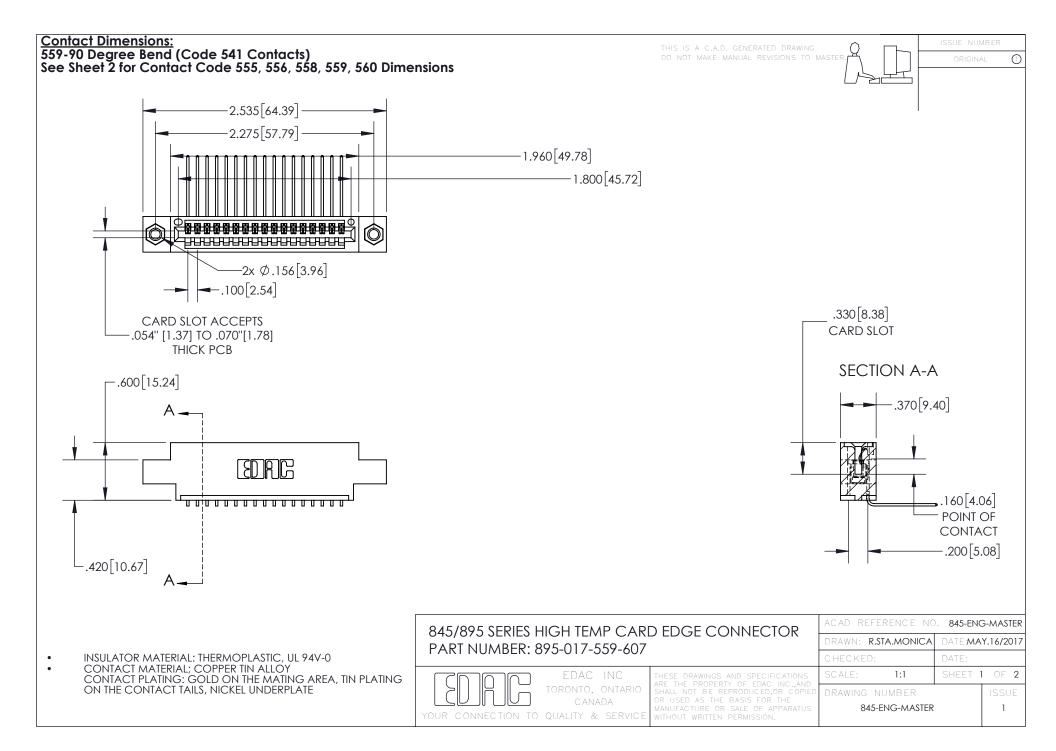

INSULATOR MATERIAL: THERMOPLASTIC POLYESTER, UL 94V-0 DAP MATERIAL AVAILABLE UPON REQUEST

**Contact Code 558** 

CONTACT MATERIAL; COPPER ALLOY CONTACT PLATING: GOLD ON THE MATING AREA, TIN PLATING ON THE CONTACT TAILS, NICKEL UNDERPLATE

## 845/895 SERIES HIGH TEMP CARD EDGE CONNECTOR CONTACT CODE 555,556,558,559,560 DIMENSIONS

YOUR CONNECTION TO QUALITY & SERVICE

Contact Code 559

|   | ACAD REFERENCE NO. 845-ENG-MASTER |                  |  |
|---|-----------------------------------|------------------|--|
|   | DRAWN: R.STA.MONICA               | DATE:MAY.16/2017 |  |
|   | CHECKED:                          | DATE:            |  |
|   | SCALE: 1:1                        | SHEET 2 OF 2     |  |
| D | DRAWING NUMBER                    | ISSUE            |  |

Contact Code 560