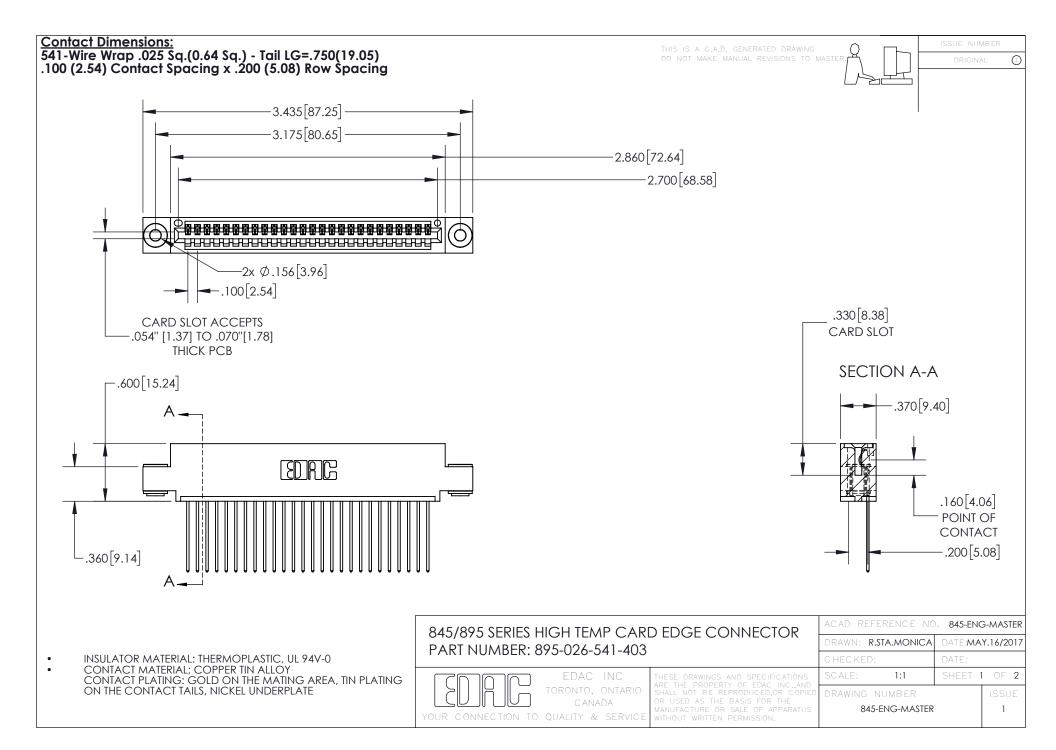

INSULATOR MATERIAL: THERMOPLASTIC POLYESTER, UL 94V-0 DAP MATERIAL AVAILABLE UPON REQUEST

**Contact Code 558** 

CONTACT MATERIAL; COPPER ALLOY CONTACT PLATING: GOLD ON THE MATING AREA, TIN PLATING ON THE CONTACT TAILS, NICKEL UNDERPLATE

## 845/895 SERIES HIGH TEMP CARD EDGE CONNECTOR CONTACT CODE 555,556,558,559,560 DIMENSIONS

YOUR CONNECTION TO QUALITY & SERVICE

Contact Code 559

|   | ACAD REFERENCE NO. 845-ENG-MASTER |                  |  |
|---|-----------------------------------|------------------|--|
|   | DRAWN: R.STA.MONICA               | DATE:MAY.16/2017 |  |
|   | CHECKED:                          | DATE:            |  |
|   | SCALE: 1:1                        | SHEET 2 OF 2     |  |
| D | DRAWING NUMBER                    | ISSUE            |  |

Contact Code 560