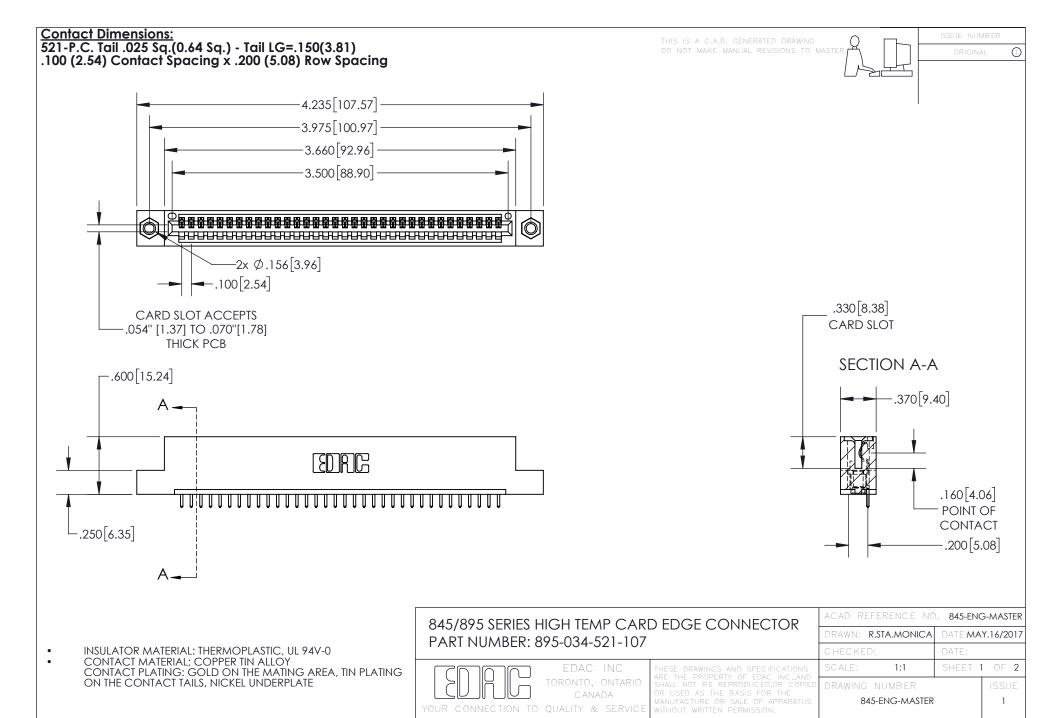

INSULATOR MATERIAL: THERMOPLASTIC POLYESTER, UL 94V-0 DAP MATERIAL AVAILABLE UPON REQUEST

**Contact Code 558** 

CONTACT MATERIAL; COPPER ALLOY CONTACT PLATING: GOLD ON THE MATING AREA, TIN PLATING ON THE CONTACT TAILS, NICKEL UNDERPLATE

## 845/895 SERIES HIGH TEMP CARD EDGE CONNECTOR CONTACT CODE 555,556,558,559,560 DIMENSIONS

YOUR CONNECTION TO QUALITY & SERVICE

Contact Code 559

|   | ACAD REFERENCE NO. 845-ENG-MASTER |                  |  |
|---|-----------------------------------|------------------|--|
|   | DRAWN: R.STA.MONICA               | DATE:MAY.16/2017 |  |
|   | CHECKED:                          | DATE:            |  |
|   | SCALE: 1:1                        | SHEET 2 OF 2     |  |
| D | DRAWING NUMBER                    | ISSUE            |  |

Contact Code 560

845-ENG-MASTER