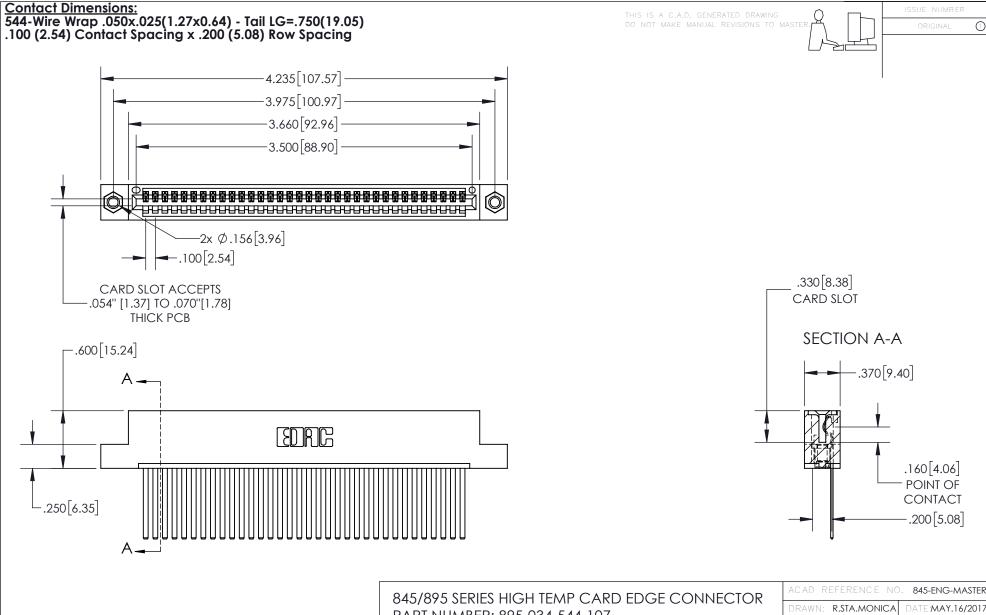

- INSULATOR MATERIAL: THERMOPLASTIC, UL 94V-0
- CONTACT MATERIAL; COPPER TIN ALLOY
  CONTACT PLATING: GOLD ON THE MATING AREA, TIN PLATING
  ON THE CONTACT TAILS, NICKEL UNDERPLATE

| 845/895 SERIES HIGH TEMP CARD EDGE CONNECTOR |
|----------------------------------------------|
| PART NUMBER: 895-034-544-107                 |