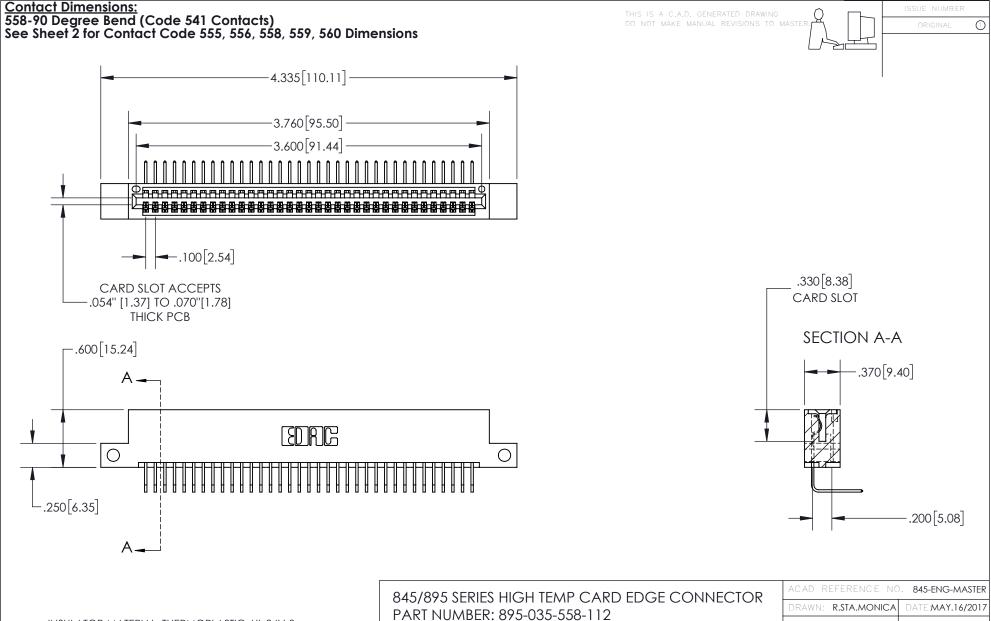

845-ENG-MASTER

INSULATOR MATERIAL: THERMOPLASTIC POLYESTER, UL 94V-0 DAP MATERIAL AVAILABLE UPON REQUEST

**Contact Code 558** 

CONTACT MATERIAL; COPPER ALLOY CONTACT PLATING: GOLD ON THE MATING AREA, TIN PLATING ON THE CONTACT TAILS, NICKEL UNDERPLATE