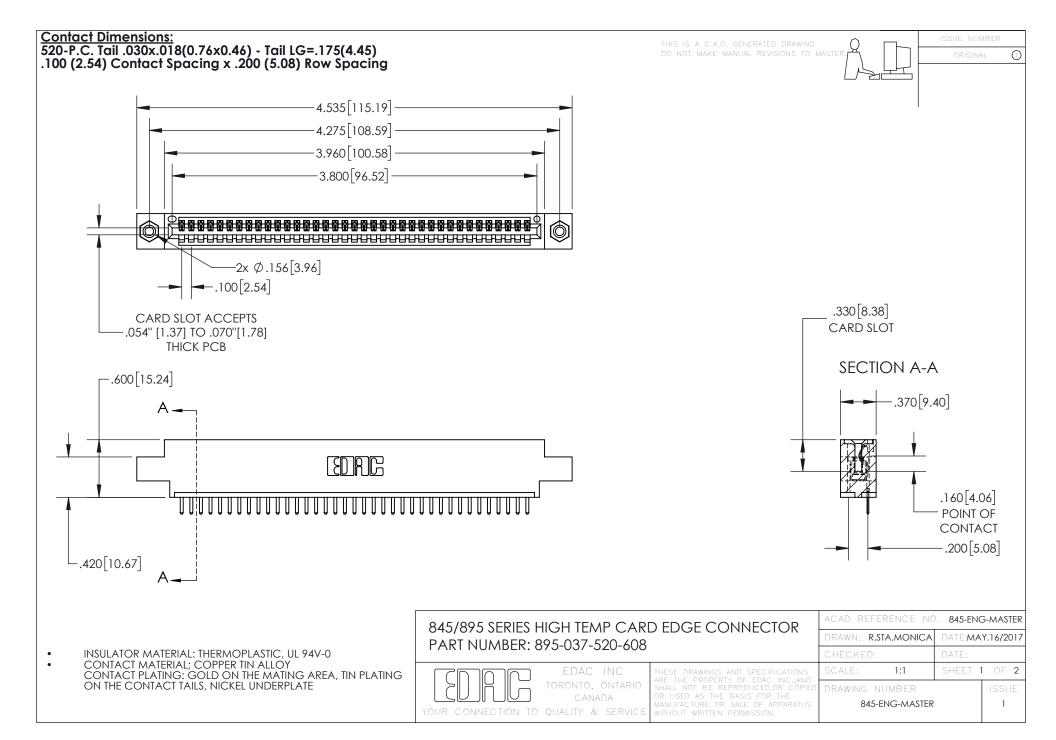

INSULATOR MATERIAL: THERMOPLASTIC POLYESTER, UL 94V-0 DAP MATERIAL AVAILABLE UPON REQUEST

**Contact Code 558** 

CONTACT MATERIAL; COPPER ALLOY CONTACT PLATING: GOLD ON THE MATING AREA, TIN PLATING ON THE CONTACT TAILS, NICKEL UNDERPLATE

## 845/895 SERIES HIGH TEMP CARD EDGE CONNECTOR CONTACT CODE 555,556,558,559,560 DIMENSIONS

YOUR CONNECTION TO QUALITY & SERVICE

Contact Code 559

|   | ACAD REFERENCE NO. 845-ENG-MASTER |                  |  |
|---|-----------------------------------|------------------|--|
|   | DRAWN: R.STA.MONICA               | DATE:MAY.16/2017 |  |
|   | CHECKED:                          | DATE:            |  |
|   | SCALE: 1:1                        | SHEET 2 OF 2     |  |
| D | DRAWING NUMBER                    | ISSUE            |  |

Contact Code 560

845-ENG-MASTER