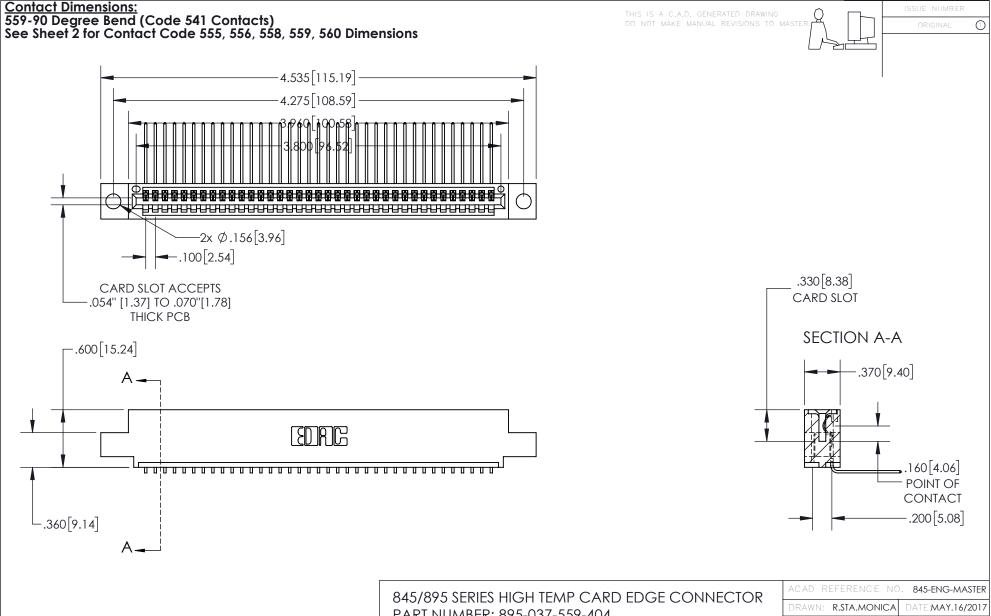

- INSULATOR MATERIAL: THERMOPLASTIC, UL 94V-0
- CONTACT MATERIAL; COPPER TIN ALLOY
  CONTACT PLATING: GOLD ON THE MATING AREA, TIN PLATING
  ON THE CONTACT TAILS, NICKEL UNDERPLATE

| 845/895 SERIES HIGH TEMP CARD EDGE CONNECTOR | R |
|----------------------------------------------|---|
| PART NUMBER: 895-037-559-404                 |   |

YOUR CONNECTION TO QUALITY & SERVICE

| ACAD REFERENCE NO. 845-ENG-MASTER |                  |  |
|-----------------------------------|------------------|--|
| DRAWN: R.STA.MONICA               | DATE:MAY.16/2017 |  |
| CHECKED:                          | DATE:            |  |
| SCALE: 1:1                        | SHEET 1 OF 2     |  |
| DRAWING NUMBER                    | ISSUE            |  |
| 845-ENG-MASTER                    | 1 1              |  |