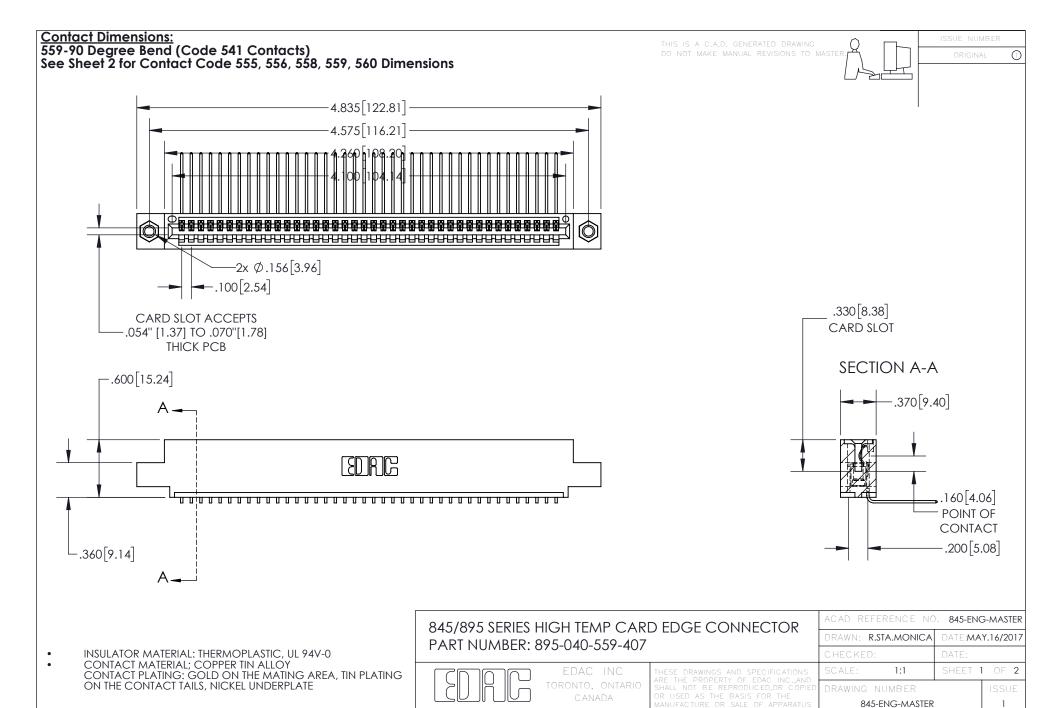

YOUR CONNECTION TO QUALITY & SERVICE

- INSULATOR MATERIAL: THERMOPLASTIC POLYESTER, UL 94V-0 DAP MATERIAL AVAILABLE UPON REQUEST
- CONTACT MATERIAL; COPPER ALLOY

CONTACT PLATING: GOLD ON THE MATING AREA, TIN PLATING ON THE CONTACT TAILS, NICKEL UNDERPLATE