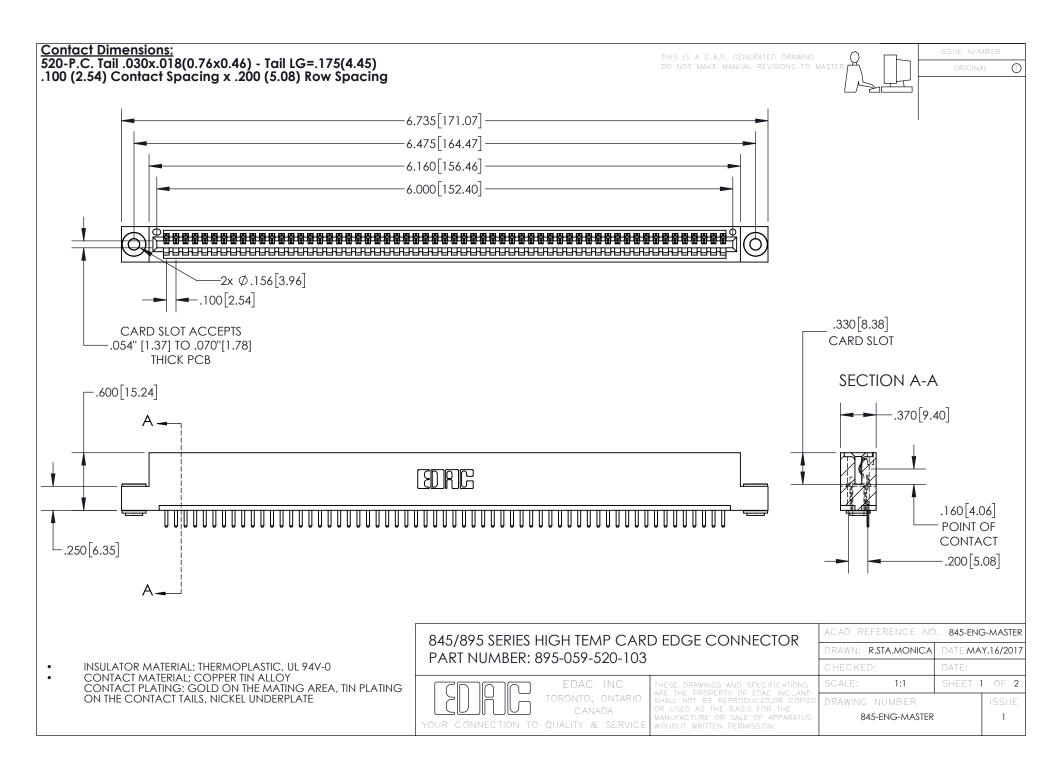

INSULATOR MATERIAL: THERMOPLASTIC POLYESTER, UL 94V-0 DAP MATERIAL AVAILABLE UPON REQUEST

**Contact Code 558** 

CONTACT MATERIAL; COPPER ALLOY CONTACT PLATING: GOLD ON THE MATING AREA, TIN PLATING ON THE CONTACT TAILS, NICKEL UNDERPLATE

## 845/895 SERIES HIGH TEMP CARD EDGE CONNECTOR CONTACT CODE 555,556,558,559,560 DIMENSIONS

YOUR CONNECTION TO QUALITY & SERVICE

Contact Code 559

|   | ACAD REFERENCE NO. 845-ENG-MASTER |                  |  |
|---|-----------------------------------|------------------|--|
|   | DRAWN: R.STA.MONICA               | DATE:MAY.16/2017 |  |
|   | CHECKED:                          | DATE:            |  |
|   | SCALE: 1:1                        | SHEET 2 OF 2     |  |
| D | DRAWING NUMBER                    | ISSUE            |  |

Contact Code 560

845-ENG-MASTER