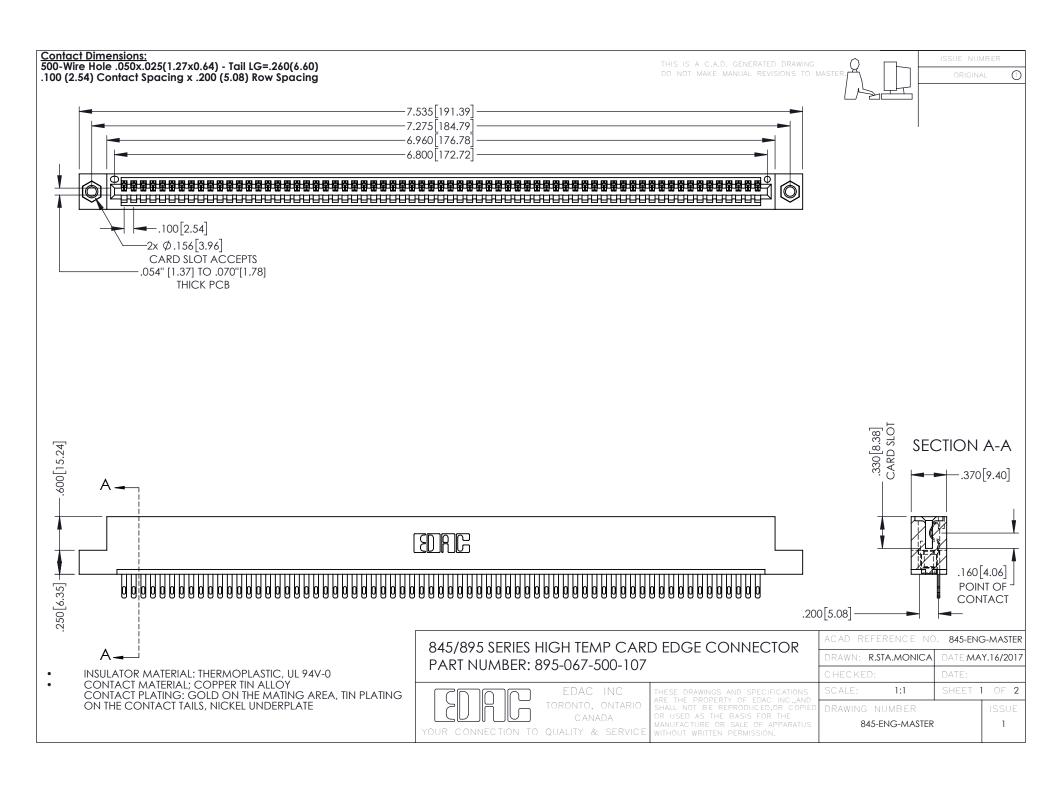

**Contact Code 558** Contact Code 559 Contact Code 560

- INSULATOR MATERIAL: THERMOPLASTIC POLYESTER, UL 94V-0 DAP MATERIAL AVAILABLE UPON REQUEST
- CONTACT MATERIAL; COPPER ALLOY

CONTACT PLATING: GOLD ON THE MATING AREA, TIN PLATING ON THE CONTACT TAILS, NICKEL UNDERPLATE

## 845/895 SERIES HIGH TEMP CARD EDGE CONNECTOR CONTACT CODE 555,556,558,559,560 DIMENSIONS

YOUR CONNECTION TO QUALITY & SERVICE

|   | ACAD REFERENCE NO. 845-ENG-MASTER |                  |
|---|-----------------------------------|------------------|
|   | DRAWN: R.STA.MONICA               | DATE:MAY.16/2017 |
|   | CHECKED:                          | DATE:            |
|   | SCALE: 1:1                        | SHEET 2 OF 2     |
| D | DRAWING NUMBER                    | ISSUE            |

845-ENG-MASTER