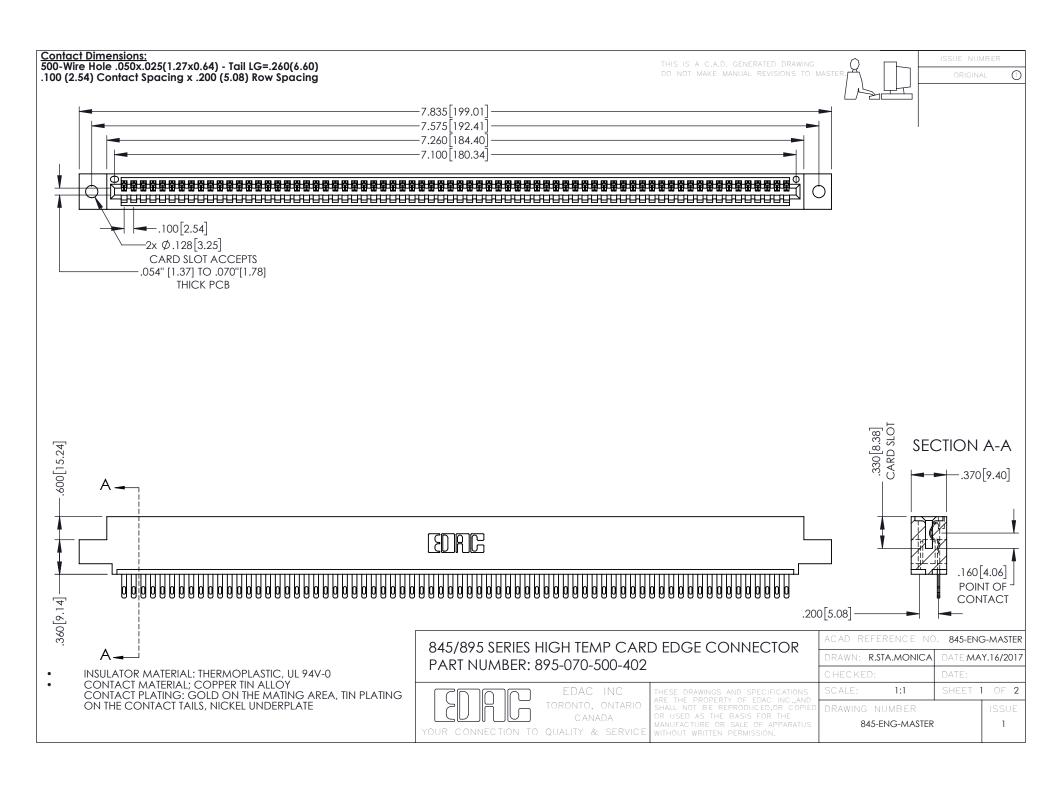

## 845/895 SERIES HIGH TEMP CARD EDGE CONNECTOR CONTACT CODE 555,556,558,559,560 DIMENSIONS

YOUR CONNECTION TO QUALITY & SERVICE

|   | ACAD REFERENCE NO. 845-ENG-MASTER |                  |
|---|-----------------------------------|------------------|
|   | DRAWN: R.STA.MONICA               | DATE:MAY.16/2017 |
|   | CHECKED:                          | DATE:            |
|   | SCALE: 1:1                        | SHEET 2 OF 2     |
| D | DRAWING NUMBER                    | ISSUE            |

845-ENG-MASTER