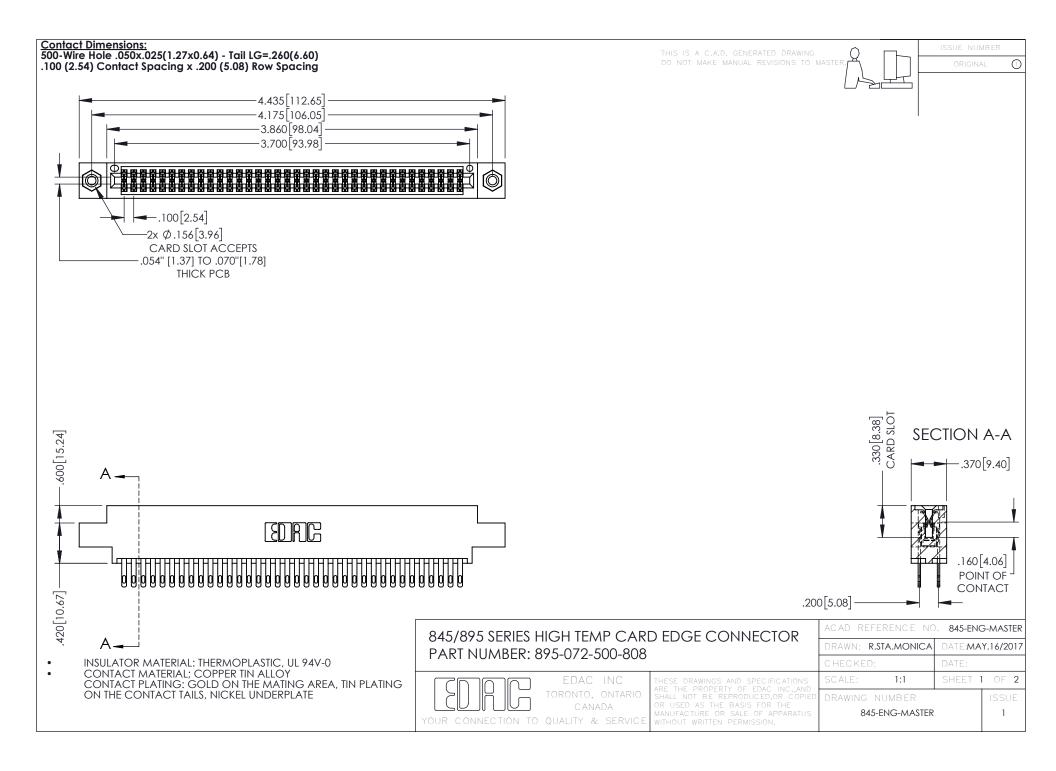

## 845/895 SERIES HIGH TEMP CARD EDGE CONNECTOR CONTACT CODE 555,556,558,559,560 DIMENSIONS

YOUR CONNECTION TO QUALITY & SERVICE

|   | ACAD REFERENCE NO. 845-ENG-MASTER |                  |
|---|-----------------------------------|------------------|
|   | DRAWN: R.STA.MONICA               | DATE:MAY.16/2017 |
|   | CHECKED:                          | DATE:            |
|   | SCALE: 1:1                        | SHEET 2 OF 2     |
| D | DRAWING NUMBER                    | ISSUE            |