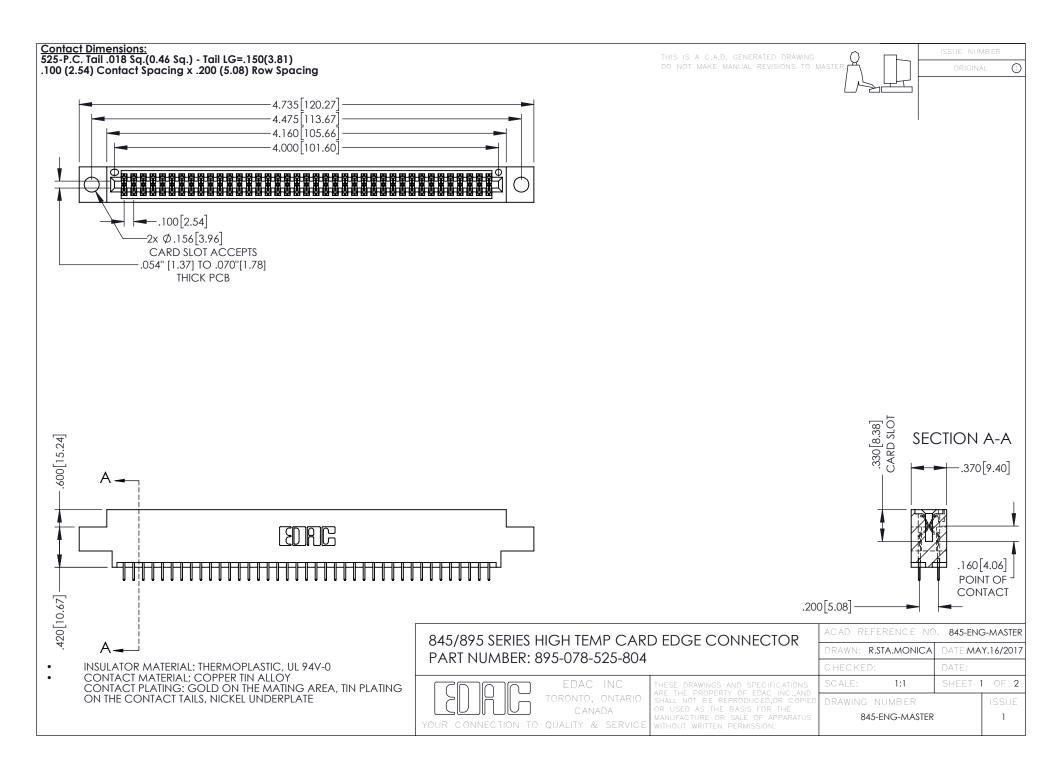

- INSULATOR MATERIAL: THERMOPLASTIC POLYESTER, UL 94V-0 DAP MATERIAL AVAILABLE UPON REQUEST
- CONTACT MATERIAL; COPPER ALLOY

**Contact Code 558** 

CONTACT PLATING: GOLD ON THE MATING AREA, TIN PLATING ON THE CONTACT TAILS, NICKEL UNDERPLATE

## 845/895 SERIES HIGH TEMP CARD EDGE CONNECTOR CONTACT CODE 555,556,558,559,560 DIMENSIONS

YOUR CONNECTION TO QUALITY & SERVICE

Contact Code 559

|   | ACAD REFERENCE NO   | . 845-ENG-MASTER |
|---|---------------------|------------------|
|   | DRAWN: R.STA.MONICA | DATE:MAY.16/2017 |
|   | CHECKED:            | DATE:            |
|   | SCALE: 1:1          | SHEET 2 OF 2     |
| D | DRAWING NUMBER      | ISSUE            |

Contact Code 560

845-ENG-MASTER