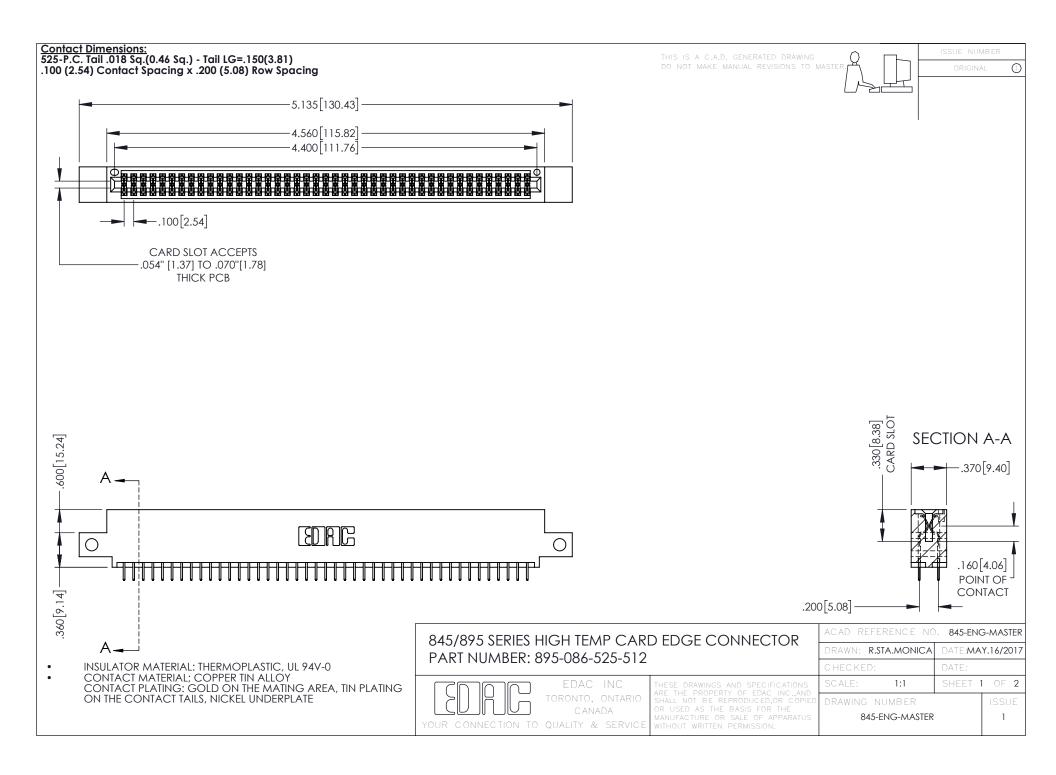

- INSULATOR MATERIAL: THERMOPLASTIC POLYESTER, UL 94V-0 DAP MATERIAL AVAILABLE UPON REQUEST
- CONTACT MATERIAL; COPPER ALLOY

**Contact Code 558** 

CONTACT PLATING: GOLD ON THE MATING AREA, TIN PLATING ON THE CONTACT TAILS, NICKEL UNDERPLATE

## 845/895 SERIES HIGH TEMP CARD EDGE CONNECTOR CONTACT CODE 555,556,558,559,560 DIMENSIONS

YOUR CONNECTION TO QUALITY & SERVICE

Contact Code 559

|   | ACAD REFERENCE NO   | . 845-ENG-MASTER |
|---|---------------------|------------------|
|   | DRAWN: R.STA.MONICA | DATE:MAY.16/2017 |
|   | CHECKED:            | DATE:            |
|   | SCALE: 1:1          | SHEET 2 OF 2     |
| D | DRAWING NUMBER      | ISSUE            |