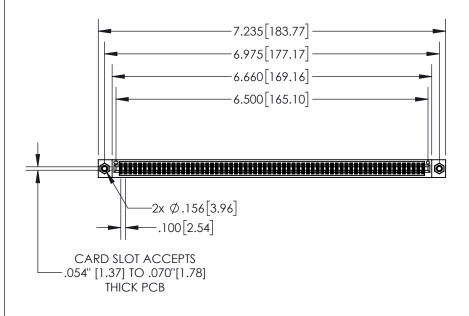

| 845/895 SERIES HIGH TEMP CARD EDGE CONNECTOR |
|----------------------------------------------|
| PART NUMBER: 895-128-523-208                 |

YOUR CONNECTION TO QUALITY & SERVICE

1:2 SHEET 1 OF 2 845-ENG-MASTER

ACAD REFERENCE NO. 845-ENG-MASTER

DATE:MAY.16/2017

DRAWN: R.STA.MONICA

| • | INSULATOR MATERIAL: THERMOPLASTIC, UL 94V-0       |
|---|---------------------------------------------------|
| • | CONTACT MATERIAL; COPPER TIN ALLOY                |
|   | CONTACT PLATING: GOLD ON THE MATING AREA, TIN PLA |

| • | CONTACT MATERIAL; COPPER IIN ALLOY                    |
|---|-------------------------------------------------------|
|   | CONTACT PLATING: GOLD ON THE MATING AREA, TIN PLATING |
|   | ON THE CONTACT TAILS, NICKEL UNDERPLATE               |
|   |                                                       |