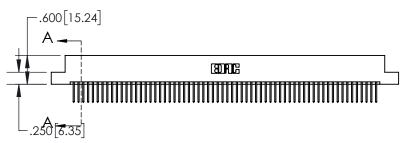

## **Contact Dimensions:** 523-P.C. Tail .025 Sq.(0.64 Sq.) - Tail LG=.390(9.91) .100 (2.54) Contact Spacing x .200 (5.08) Row Spacing

| .330[8.38]<br>CARD SLOT                    |  |  |  |  |
|--------------------------------------------|--|--|--|--|
| .370[9.40]<br>SECTION A-A                  |  |  |  |  |
| .160[4.06]<br>150[3.8] POINT OF<br>CONTACT |  |  |  |  |
| 200[5.08]                                  |  |  |  |  |