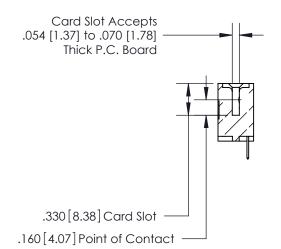

## 846/896 SERIES HIGH TEMP CARD EDGE CONNECTOR CONTACT CODE 555,556,558,559,560 DIMENSIONS

.150 [3.81]

YOUR CONNECTION TO QUALITY & SERVICE

**Contact Code 559** 

**EDAC INC** TORONTO, ONTARIO CANADA

THESE DRAWINGS AND SPECIFICATIONS ARE THE PROPERTY OF EDAC INC.,AND SHALL NOT BE REPRODUCED, OR COPIED OR USED AS THE BASIS FOR THE MANUFACTURE OR SALE OF APPARATUS WITHOUT WRITTEN PERMISSION.