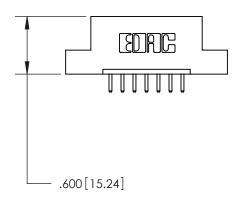

THIS IS A C.A.D. GENERATED DRAWING DO NOT MAKE MANUAL REVISIONS TO MASTER.

ISSUE NUMBER

.165[4.19]

.375 [9.54]

ORIGINAL

1

.060 [1.52] .125(3.18) to .210(5.33) **Outside Tails** .125(3.18) to .210(5.33) **Outside Tails** 