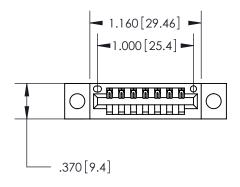

846/896 SERIES HIGH TEMP CARD EDGE CONNECTOR PART NUMBER: 896-007-520-104

YOUR CONNECTION TO QUALITY & SERVICE

**EDAC INC** TORONTO, ONTARIO CANADA

THESE DRAWINGS AND SPECIFICATIONS ARE THE PROPERTY OF EDAC INC.,AND SHALL NOT BE REPRODUCED, OR COPIED OR USED AS THE BASIS FOR THE MANUFACTURE OR SALE OF APPARATUS WITHOUT WRITTEN PERMISSION.

<u>Contact Dimensions:</u> 520-P.C. Tail .030x.018 (0.76x0.46) - Tail LG. = .175 (4.45) .125 (3.18) Contact Spacing x .250 (6.35) Row Spacing

THIS IS A C.A.D. GENERATED DRAWING DO NOT MAKE MANUAL REVISIONS TO MASTER.