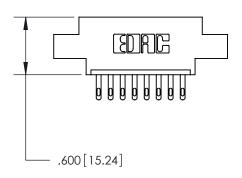

## 846 SERIES HIGH TEMP CARD EDGE CONNECTOR PART NUMBER: 896-008-500-604

YOUR CONNECTION TO QUALITY & SERVICE WITHOUT WRITTEN PERMISSION.

|   | ACAD REFERENCE NO | . 846-ENG-MASTER |
|---|-------------------|------------------|
|   | DRAWN: J.LEE      | DATE: APR. 22/09 |
|   | CHECKED:          | DATE:            |
|   | SCALE: 1:1        | SHEET 1 OF 2     |
| 0 | DRAWING NUMBER    | ISSUE            |
|   | 846-ENG-MASTER    | 1                |