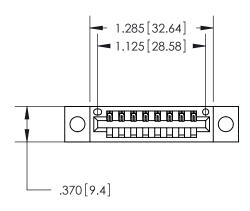

## 846 SERIES HIGH TEMP CARD EDGE CONNECTOR PART NUMBER: 896-008-500-604

YOUR CONNECTION TO QUALITY & SERVICE WITHOUT WRITTEN PERMISSION.

|   | ACAD REFERENCE NO | . 846-ENG-MASTER |
|---|-------------------|------------------|
|   | DRAWN: J.LEE      | DATE: APR. 22/09 |
|   | CHECKED:          | DATE:            |
|   | SCALE: 1:1        | SHEET 1 OF 2     |
| 0 | DRAWING NUMBER    | ISSUE            |
|   | 846-ENG-MASTER    | 1                |

1

| Card Slot Accepts<br>.054 [1.37] to .070 [1.78]<br>Thick P.C. Board |  |
|---------------------------------------------------------------------|--|
| .330[8.38]Card Slot —                                               |  |
| .160 [4.07] Point of Contact                                        |  |
|                                                                     |  |