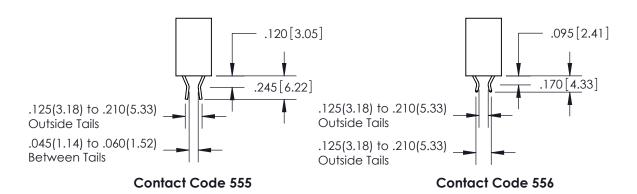

1

.060 [1.52] .200 [5.08] .210[5.33] -.260 [6.6] -.660 [16.76] .660 [16.76]

.060 [1.52] .165 [4.19] .150 [3.81] .375 [9.54] .125(3.18) to .210(5.33) **Outside Tails** .125(3.18) to .210(5.33) **Outside Tails** 

**Contact Code 558** 

**Contact Code 559** 

Contact Code 560

INSULATOR MATERIAL: THERMOPLASTIC POLYESTER, UL 94V-0 CONTACT MATERIAL; COPPER, NICKEL, TIN ALLOY CA-725 CONTACT PLATING: GOLD ON THE MATING AREA, TIN-LEAD ON THE CONTACT TAILS, NICKEL UNDERPLATE

846 SERIES HIGH TEMP CARD EDGE CONNECTOR CONTACT CODE 555,556,558,559,560 DIMENSIONS

YOUR CONNECTION TO QUALITY & SERVICE

|   | ACAD REFERENCE NO | . 846-ENG-MASTER |
|---|-------------------|------------------|
|   | DRAWN: J.LEE      | DATE: APR. 22/09 |
|   | CHECKED:          | DATE:            |
|   | SCALE: 1:1        | SHEET 2 OF 2     |
| D | DRAWING NUMBER    | ISSUE            |