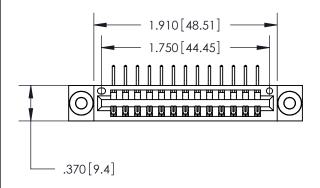

846/896 SERIES HIGH TEMP CARD EDGE CONNECTOR PART NUMBER: 896-013-558-103

**EDAC INC** TORONTO, ONTARIO CANADA

THESE DRAWINGS AND SPECIFICATIONS ARE THE PROPERTY OF EDAC INC., AND SHALL NOT BE REPRODUCED, OR COPIED OR USED AS THE BASIS FOR THE MANUFACTURE OR SALE OF APPARATUS WITHOUT WRITTEN PERMISSION.

<u>Contact Dimensions:</u>
558-90 Degree Bend (Code 541 Contacts)
See Sheet 2 for Contact Code 555, 556, 558, 559, 560 Dimensions

THIS IS A C.A.D. GENERATED DRAWING DO NOT MAKE MANUAL REVISIONS TO MASTER.