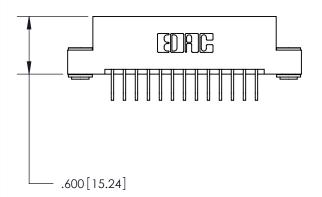

846/896 SERIES HIGH TEMP CARD EDGE CONNECTOR PART NUMBER: 896-013-558-103

**EDAC INC** TORONTO, ONTARIO CANADA

THESE DRAWINGS AND SPECIFICATIONS ARE THE PROPERTY OF EDAC INC., AND SHALL NOT BE REPRODUCED, OR COPIED OR USED AS THE BASIS FOR THE MANUFACTURE OR SALE OF APPARATUS WITHOUT WRITTEN PERMISSION.

<u>Contact Dimensions:</u>
558-90 Degree Bend (Code 541 Contacts)
See Sheet 2 for Contact Code 555, 556, 558, 559, 560 Dimensions

THIS IS A C.A.D. GENERATED DRAWING DO NOT MAKE MANUAL REVISIONS TO MASTER.