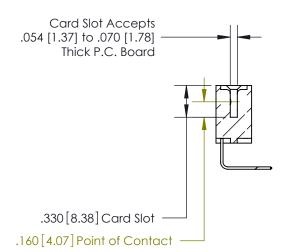

**Contact Code 558** 

## 846/896 SERIES HIGH TEMP CARD EDGE CONNECTOR CONTACT CODE 555,556,558,559,560 DIMENSIONS

.150 [3.81]

YOUR CONNECTION TO QUALITY & SERVICE

**Contact Code 559** 

**EDAC INC** TORONTO, ONTARIO CANADA

THESE DRAWINGS AND SPECIFICATIONS ARE THE PROPERTY OF EDAC INC.,AND SHALL NOT BE REPRODUCED, OR COPIED OR USED AS THE BASIS FOR THE MANUFACTURE OR SALE OF APPARATUS WITHOUT WRITTEN PERMISSION.