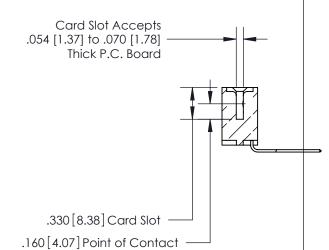

<u>Contact Dimensions:</u>
559-90 Degree Bend (Code 541 Contacts)
See Sheet 2 for Contact Code 555, 556, 558, 559, 560 Dimensions

THIS IS A C.A.D. GENERATED DRAWING DO NOT MAKE MANUAL REVISIONS TO MASTER.

THIS IS A C.A.D. GENERATED DRAWING DO NOT MAKE MANUAL REVISIONS TO MASTER.

ISSUE NUMBER

.165[4.19]

.375 [9.54]

ORIGINAL

1

.060 [1.52] .125(3.18) to .210(5.33) **Outside Tails** .125(3.18) to .210(5.33) **Outside Tails** 