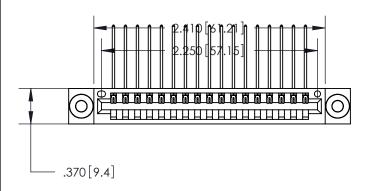

846/896 SERIES HIGH TEMP CARD EDGE CONNECTOR PART NUMBER: 896-017-559-103

YOUR CONNECTION TO QUALITY & SERVICE

**EDAC INC** TORONTO, ONTARIO CANADA

THESE DRAWINGS AND SPECIFICATIONS ARE THE PROPERTY OF EDAC INC., AND SHALL NOT BE REPRODUCED, OR COPIED OR USED AS THE BASIS FOR THE MANUFACTURE OR SALE OF APPARATUS WITHOUT WRITTEN PERMISSION.

<u>Contact Dimensions:</u>
559-90 Degree Bend (Code 541 Contacts)
See Sheet 2 for Contact Code 555, 556, 558, 559, 560 Dimensions

THIS IS A C.A.D. GENERATED DRAWING DO NOT MAKE MANUAL REVISIONS TO MASTER.