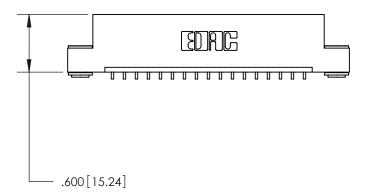

846/896 SERIES HIGH TEMP CARD EDGE CONNECTOR PART NUMBER: 896-017-559-103

YOUR CONNECTION TO QUALITY & SERVICE

**EDAC INC** TORONTO, ONTARIO CANADA

THESE DRAWINGS AND SPECIFICATIONS ARE THE PROPERTY OF EDAC INC., AND SHALL NOT BE REPRODUCED, OR COPIED OR USED AS THE BASIS FOR THE MANUFACTURE OR SALE OF APPARATUS WITHOUT WRITTEN PERMISSION.