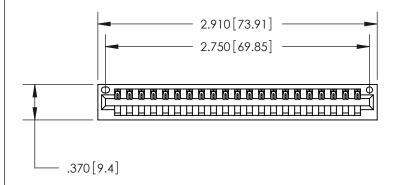

<u>Contact Dimensions:</u> 520-P.C. Tail .030x.018 (0.76x0.46) - Tail LG. =.175 (4.45) .125 (3.18) Contact Spacing x .250 (6.35) Row Spacing

THIS IS A C.A.D. GENERATED DRAWING DO NOT MAKE MANUAL REVISIONS TO MASTER.

ORIGINAL

846/896 SERIES HIGH TEMP CARD EDGE CONNECTOR PART NUMBER: 896-021-520-101

YOUR CONNECTION TO QUALITY & SERVICE

**EDAC INC** TORONTO, ONTARIO CANADA

THESE DRAWINGS AND SPECIFICATIONS ARE THE PROPERTY OF EDAC INC., AND SHALL NOT BE REPRODUCED, OR COPIED OR USED AS THE BASIS FOR THE MANUFACTURE OR SALE OF APPARATUS WITHOUT WRITTEN PERMISSION.

| ACAD REFERENCE NO. | 846-ENG-MASTER   |
|--------------------|------------------|
| DRAWN: J.LEE       | DATE: APR. 22/09 |
| CHECKED:           | DATE:            |
| SCALE: 1:1         | SHEET 1 OF 2     |
| DRAWING NUMBER     | ISSUE            |
| 846-ENG-MASTER     | 1                |