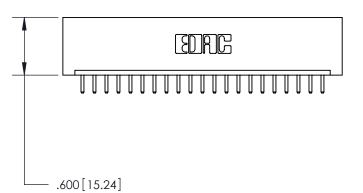

CONTACT PLATING: GOLD ON THE MATING AREA, TIN-LEAD ON THE CONTACT TAILS, NICKEL UNDERPLATE

THIS IS A C.A.D. GENERATED DRAWING DO NOT MAKE MANUAL REVISIONS TO MASTER.

ISSUE NUMBER

.165[4.19]

.375 [9.54]

ORIGINAL

ORIGINAL

846/896 SERIES HIGH TEMP CARD EDGE CONNECTOR PART NUMBER: 896-021-520-101

YOUR CONNECTION TO QUALITY & SERVICE

**EDAC INC** TORONTO, ONTARIO CANADA

THESE DRAWINGS AND SPECIFICATIONS ARE THE PROPERTY OF EDAC INC., AND SHALL NOT BE REPRODUCED, OR COPIED OR USED AS THE BASIS FOR THE MANUFACTURE OR SALE OF APPARATUS WITHOUT WRITTEN PERMISSION.