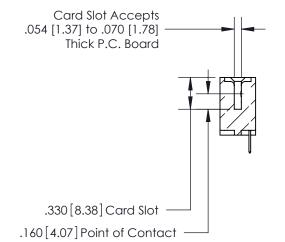

1

.060 [1.52] .125(3.18) to .210(5.33) **Outside Tails** .125(3.18) to .210(5.33) **Outside Tails** 

**Contact Code 560** 

INSULATOR MATERIAL: THERMOPLASTIC POLYESTER, UL 94V-0 CONTACT MATERIAL; COPPER, NICKEL, TIN ALLOY CA-725 CONTACT PLATING: GOLD ON THE MATING AREA, TIN-LEAD ON THE CONTACT TAILS, NICKEL UNDERPLATE

**Contact Code 558** 

## 846/896 SERIES HIGH TEMP CARD EDGE CONNECTOR CONTACT CODE 555,556,558,559,560 DIMENSIONS

.150 [3.81]

YOUR CONNECTION TO QUALITY & SERVICE

**Contact Code 559** 

**EDAC INC** TORONTO, ONTARIO CANADA

THESE DRAWINGS AND SPECIFICATIONS ARE THE PROPERTY OF EDAC INC.,AND SHALL NOT BE REPRODUCED, OR COPIED OR USED AS THE BASIS FOR THE MANUFACTURE OR SALE OF APPARATUS WITHOUT WRITTEN PERMISSION.