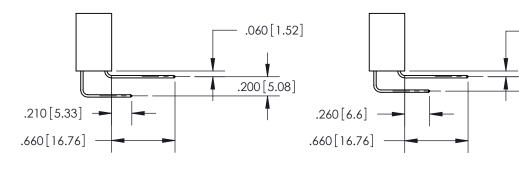

THIS IS A C.A.D. GENERATED DRAWING DO NOT MAKE MANUAL REVISIONS TO MASTER.

ISSUE NUMBER

.165[4.19]

ORIGINAL

1

.060 [1.52] .150 [3.81] .125(3.18) to .210(5.33)

.375 [9.54] .125(3.18) to .210(5.33)

**Contact Code 558** 

**Contact Code 559** 

**Contact Code 560** 

INSULATOR MATERIAL: THERMOPLASTIC POLYESTER, UL 94V-0 CONTACT MATERIAL; COPPER, NICKEL, TIN ALLOY CA-725 CONTACT PLATING: GOLD ON THE MATING AREA, TIN-LEAD ON THE CONTACT TAILS, NICKEL UNDERPLATE

**Outside Tails** 

**Outside Tails** 

| ACAD REFERENCE NO. |       | 846-ENG-MASTER   |        |
|--------------------|-------|------------------|--------|
| DRAWN:             | J.LEE | DATE: APR. 22/09 |        |
| CHECKED:           |       | DATE:            |        |
| SCALE:             | 1:1   | SHEET            | 2 OF 2 |
| DRAWING N          | UMBER |                  | ISSUE  |