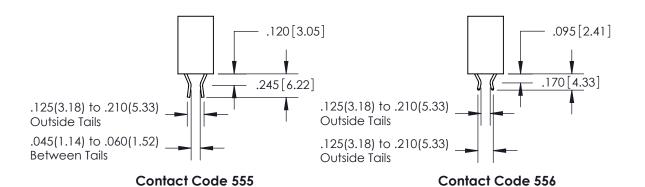

THIS IS A C.A.D. GENERATED DRAWING DO NOT MAKE MANUAL REVISIONS TO MASTER.

ISSUE NUMBER

.165[4.19]

ORIGINAL

1

.060 [1.52] .150 [3.81] .125(3.18) to .210(5.33)

.375 [9.54] .125(3.18) to .210(5.33)

**Contact Code 558** 

**Contact Code 559** 

**Contact Code 560** 

INSULATOR MATERIAL: THERMOPLASTIC POLYESTER, UL 94V-0 CONTACT MATERIAL; COPPER, NICKEL, TIN ALLOY CA-725 CONTACT PLATING: GOLD ON THE MATING AREA, TIN-LEAD ON THE CONTACT TAILS, NICKEL UNDERPLATE

## 846/896 SERIES HIGH TEMP CARD EDGE CONNECTOR CONTACT CODE 555,556,558,559,560 DIMENSIONS

YOUR CONNECTION TO QUALITY & SERVICE

**EDAC INC** TORONTO, ONTARIO CANADA

THESE DRAWINGS AND SPECIFICATIONS ARE THE PROPERTY OF EDAC INC.,AND SHALL NOT BE REPRODUCED, OR COPIED OR USED AS THE BASIS FOR THE MANUFACTURE OR SALE OF APPARATUS WITHOUT WRITTEN PERMISSION.

**Outside Tails** 

**Outside Tails** 

| ACAD REFERENCE NO. |       | 846-ENG-MASTER   |        |
|--------------------|-------|------------------|--------|
| DRAWN:             | J.LEE | DATE: APR. 22/09 |        |
| CHECKED:           |       | DATE:            |        |
| SCALE:             | 1:1   | SHEET            | 2 OF 2 |
| DRAWING N          | UMBER |                  | ISSUE  |