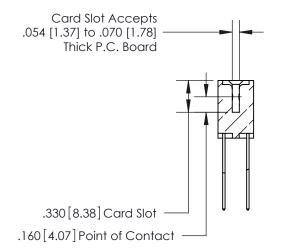

**Contact Code 559** 

**Contact Code 560** 

INSULATOR MATERIAL: THERMOPLASTIC POLYESTER, UL 94V-0 CONTACT MATERIAL; COPPER, NICKEL, TIN ALLOY CA-725 CONTACT PLATING: GOLD ON THE MATING AREA, TIN-LEAD ON THE CONTACT TAILS, NICKEL UNDERPLATE

## 846/896 SERIES HIGH TEMP CARD EDGE CONNECTOR CONTACT CODE 555,556,558,559,560 DIMENSIONS

YOUR CONNECTION TO QUALITY & SERVICE

**EDAC INC** TORONTO, ONTARIO CANADA

THESE DRAWINGS AND SPECIFICATIONS ARE THE PROPERTY OF EDAC INC.,AND SHALL NOT BE REPRODUCED, OR COPIED OR USED AS THE BASIS FOR THE MANUFACTURE OR SALE OF APPARATUS WITHOUT WRITTEN PERMISSION.