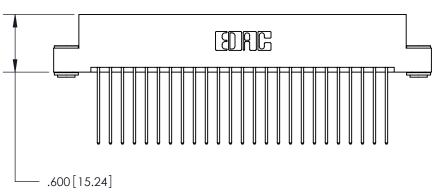

<u>Contact Dimensions:</u> 541-Wire Wrap .025 Sq. (0.64 Sq.) - Tail LG. =.750 (19.05) .125 (3.18) Contact Spacing x .250 (6.35) Row Spacing **—**3.935[99.95]--3.670 [93.22] 3.410[86.61] -3.250 [82.55] -

- .370[9.4]

INSULATOR MATERIAL: THERMOPLASTIC POLYESTER, UL 94V-0 CONTACT MATERIAL; COPPER, NICKEL, TIN ALLOY CA-725

CONTACT PLATING: GOLD ON THE MATING AREA, TIN-LEAD

ON THE CONTACT TAILS, NICKEL UNDERPLATE

| PART NUMBER: 896-050-541-20 | 3                |
|-----------------------------|------------------|
|                             |                  |
| 846/896                     | XD FD(っト (、())NN |