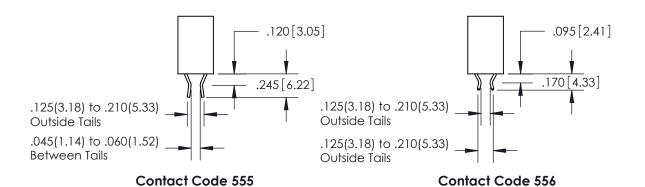

ORIGINAL

1

.060 [1.52] .150 [3.81] .125(3.18) to .210(5.33)

.375 [9.54] .125(3.18) to .210(5.33)

**Contact Code 558** 

**Contact Code 559** 

**Contact Code 560** 

INSULATOR MATERIAL: THERMOPLASTIC POLYESTER, UL 94V-0 CONTACT MATERIAL; COPPER, NICKEL, TIN ALLOY CA-725 CONTACT PLATING: GOLD ON THE MATING AREA, TIN-LEAD ON THE CONTACT TAILS, NICKEL UNDERPLATE

## 846/896 SERIES HIGH TEMP CARD EDGE CONNECTOR CONTACT CODE 555,556,558,559,560 DIMENSIONS

YOUR CONNECTION TO QUALITY & SERVICE

**EDAC INC** TORONTO, ONTARIO CANADA

THESE DRAWINGS AND SPECIFICATIONS ARE THE PROPERTY OF EDAC INC.,AND SHALL NOT BE REPRODUCED, OR COPIED OR USED AS THE BASIS FOR THE MANUFACTURE OR SALE OF APPARATUS WITHOUT WRITTEN PERMISSION.

**Outside Tails** 

**Outside Tails** 

|  | ACAD REFERENCE NO. |       | 846-ENG-MASTER   |        |
|--|--------------------|-------|------------------|--------|
|  | DRAWN:             | J.LEE | DATE: APR. 22/09 |        |
|  | CHECKED:           |       | DATE:            |        |
|  | SCALE:             | 1:1   | SHEET            | 2 OF 2 |
|  | DRAWING NUMBER     |       |                  | ISSUE  |