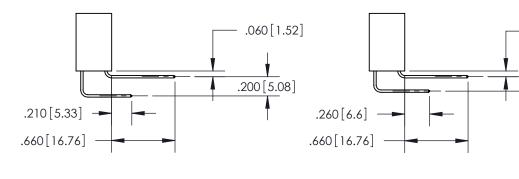

ORIGINAL

1

.060 [1.52] .150 [3.81] .125(3.18) to .210(5.33)

.375 [9.54] .125(3.18) to .210(5.33)

**Contact Code 558** 

**Contact Code 559** 

**Contact Code 560** 

INSULATOR MATERIAL: THERMOPLASTIC POLYESTER, UL 94V-0 CONTACT MATERIAL; COPPER, NICKEL, TIN ALLOY CA-725 CONTACT PLATING: GOLD ON THE MATING AREA, TIN-LEAD ON THE CONTACT TAILS, NICKEL UNDERPLATE

## 846/896 SERIES HIGH TEMP CARD EDGE CONNECTOR CONTACT CODE 555,556,558,559,560 DIMENSIONS

YOUR CONNECTION TO QUALITY & SERVICE

**EDAC INC** TORONTO, ONTARIO CANADA

THESE DRAWINGS AND SPECIFICATIONS ARE THE PROPERTY OF EDAC INC.,AND SHALL NOT BE REPRODUCED, OR COPIED OR USED AS THE BASIS FOR THE MANUFACTURE OR SALE OF APPARATUS WITHOUT WRITTEN PERMISSION.

**Outside Tails** 

**Outside Tails** 

|  | ACAD REFERENCE NO. |       | 846-ENG-MASTER   |        |
|--|--------------------|-------|------------------|--------|
|  | DRAWN:             | J.LEE | DATE: APR. 22/09 |        |
|  | CHECKED:           |       | DATE:            |        |
|  | SCALE:             | 1:1   | SHEET            | 2 OF 2 |
|  | DRAWING NUMBER     |       |                  | ISSUE  |