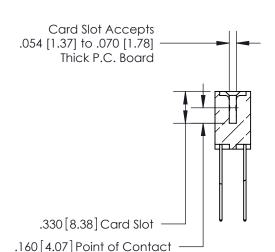

<u>Contact Dimensions:</u> 541-Wire Wrap .025 Sq. (0.64 Sq.) - Tail LG. =.750 (19.05) .125 (3.18) Contact Spacing x .250 (6.35) Row Spacing **-**3.935[99.95]--3.670 [93.22] 3.410[86.61] -3.250 [82.55] -

- .370[9.4]

INSULATOR MATERIAL: THERMOPLASTIC POLYESTER, UL 94V-0 CONTACT MATERIAL; COPPER, NICKEL, TIN ALLOY CA-725

CONTACT PLATING: GOLD ON THE MATING AREA, TIN-LEAD

ON THE CONTACT TAILS, NICKEL UNDERPLATE