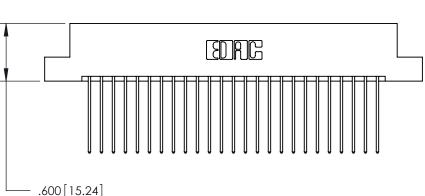

846/896 SERIES HIGH TEMP CARD EDGE CONNECTOR

**EDAC INC** TORONTO, ONTARIO CANADA YOUR CONNECTION TO QUALITY & SERVICE

PART NUMBER: 896-050-541-207

THESE DRAWINGS AND SPECIFICATIONS ARE THE PROPERTY OF EDAC INC.,AND SHALL NOT BE REPRODUCED, OR COPIED OR USED AS THE BASIS FOR THE MANUFACTURE OR SALE OF APPARATUS WITHOUT WRITTEN PERMISSION.

846-ENG-MASTER

ISSUE NUMBER

ORIGINAL

1

THIS IS A C.A.D. GENERATED DRAWING DO NOT MAKE MANUAL REVISIONS TO MASTER.

THIS IS A C.A.D. GENERATED DRAWING DO NOT MAKE MANUAL REVISIONS TO MASTER.

ISSUE NUMBER

.165[4.19]