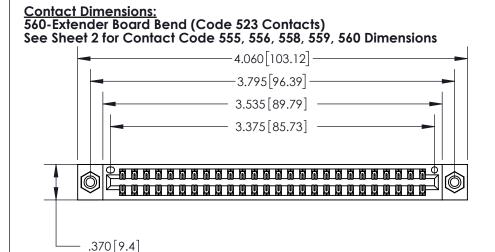

THIS IS A C.A.D. GENERATED DRAWING DO NOT MAKE MANUAL REVISIONS TO MASTER.

ORIGINAL

Card Slot Accepts .054 [1.37] to .070 [1.78] Thick P.C. Board .330 [8.38] Card Slot

.160 [4.07] Point of Contact -

- INSULATOR MATERIAL: THERMOPLASTIC POLYESTER, UL 94V-0 CONTACT MATERIAL; COPPER, NICKEL, TIN ALLOY CA-725
- CONTACT PLATING: GOLD ON THE MATING AREA, TIN-LEAD ON THE CONTACT TAILS, NICKEL UNDERPLATE

| 846/896 SERIES | HIGH TEMP   | CARD  | EDGE | CONNE | ECTOR |
|----------------|-------------|-------|------|-------|-------|
| PART NUMBER:   | 896-052-560 | 0-208 |      |       |       |

YOUR CONNECTION TO QUALITY & SERVICE