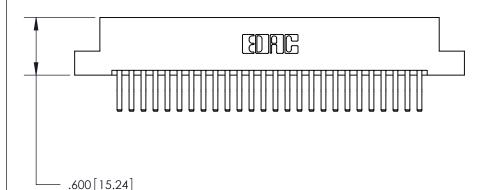

THIS IS A C.A.D. GENERATED DRAWING DO NOT MAKE MANUAL REVISIONS TO MASTER.

ISSUE NUMBER

ORIGINAL

1

.060 [1.52] .200 [5.08] .210[5.33] -.660 [16.76]

.060 [1.52] .150 [3.81] .260[6.6] -**Outside Tails** .660[16.76]

**Outside Tails** 

| ACAD REFERENCE NO. |       | 846-ENG-MASTER   |        |  |
|--------------------|-------|------------------|--------|--|
| DRAWN:             | J.LEE | DATE: APR. 22/09 |        |  |
| CHECKED:           |       | DATE:            |        |  |
| SCALE:             | 1:1   | SHEET            | 2 OF 2 |  |
| DRAWING NUMBER     |       |                  | ISSUE  |  |