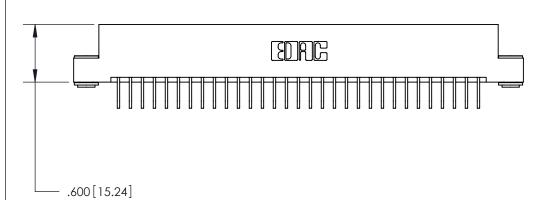

THIS IS A C.A.D. GENERATED DRAWING DO NOT MAKE MANUAL REVISIONS TO MASTER.

Card Slot Accepts .054 [1.37] to .070 [1.78] Thick P.C. Board .330 [8.38] Card Slot .160 [4.07] Point of Contact -

- INSULATOR MATERIAL: THERMOPLASTIC POLYESTER, UL 94V-0 CONTACT MATERIAL; COPPER, NICKEL, TIN ALLOY CA-725
- CONTACT PLATING: GOLD ON THE MATING AREA, TIN-LEAD ON THE CONTACT TAILS, NICKEL UNDERPLATE

## 846/896 SERIES HIGH TEMP CARD EDGE CONNECTOR PART NUMBER: 896-062-558-203

YOUR CONNECTION TO QUALITY & SERVICE

**EDAC INC** TORONTO, ONTARIO CANADA

THESE DRAWINGS AND SPECIFICATIONS ARE THE PROPERTY OF EDAC INC., AND SHALL NOT BE REPRODUCED, OR COPIED OR USED AS THE BASIS FOR THE MANUFACTURE OR SALE OF APPARATUS WITHOUT WRITTEN PERMISSION.