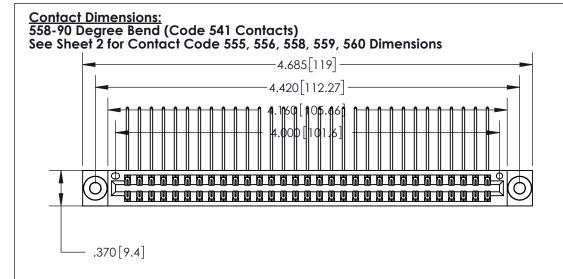

THIS IS A C.A.D. GENERATED DRAWING DO NOT MAKE MANUAL REVISIONS TO MASTER.

Card Slot Accepts .054 [1.37] to .070 [1.78] Thick P.C. Board .330 [8.38] Card Slot .160 [4.07] Point of Contact -

- INSULATOR MATERIAL: THERMOPLASTIC POLYESTER, UL 94V-0 CONTACT MATERIAL; COPPER, NICKEL, TIN ALLOY CA-725
- CONTACT PLATING: GOLD ON THE MATING AREA, TIN-LEAD ON THE CONTACT TAILS, NICKEL UNDERPLATE

## 846/896 SERIES HIGH TEMP CARD EDGE CONNECTOR PART NUMBER: 896-062-558-203

YOUR CONNECTION TO QUALITY & SERVICE

**EDAC INC** TORONTO, ONTARIO CANADA

THESE DRAWINGS AND SPECIFICATIONS ARE THE PROPERTY OF EDAC INC., AND SHALL NOT BE REPRODUCED, OR COPIED OR USED AS THE BASIS FOR THE MANUFACTURE OR SALE OF APPARATUS WITHOUT WRITTEN PERMISSION.

| ACAD REFERENCE NO. | 846-ENG-MASTER   |  |
|--------------------|------------------|--|
| DRAWN: J.LEE       | DATE: APR. 22/09 |  |
| CHECKED:           | DATE:            |  |
| SCALE: 1:1         | SHEET 1 OF 2     |  |
| DRAWING NUMBER     | ISSUE            |  |
| 846-FNG-MASTER     | 1 1              |  |