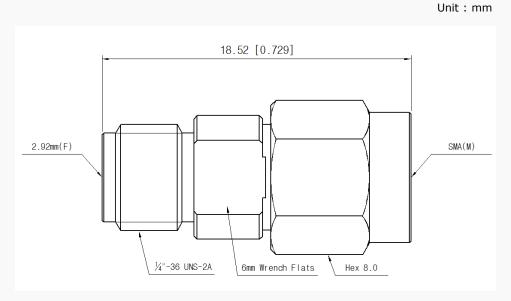

GHz

- Stainless steel (passivated)

### Specification

| Scope      | Specification        | AD03F06MS1                    |
|------------|----------------------|-------------------------------|
| Electrical | Impedance(Ohm)       | 50                            |
|            | Operation Freq.(GHz) | DC to 26.5 GHz                |
|            | VSWR (Max)           | 1.20: 1                       |
| Material   | Dielectric           | Special dielectric            |
|            | Center Contact       | BeCu with gold plated         |
|            | Body                 | Passivated<br>Stainless Steel |
|            |                      | * D-110 011                   |

\* RoHS Compliant

# **Precision Test Adapters**

## 2.92 mm(F) to SMA(M)



### Drawing

Part No.: AD03F06MS1



#### ■ Test Result

■ Frequency: 10 MHz to 26.5 GHz