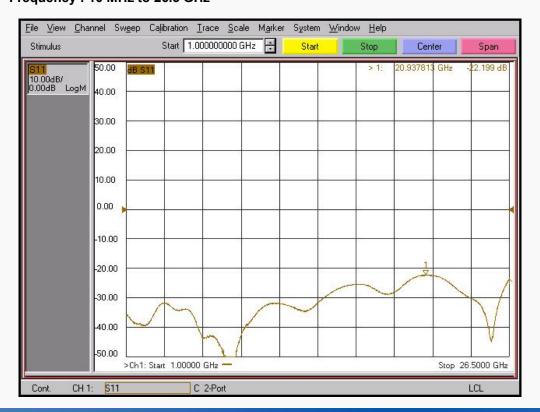

| Scope      | Specification        | AD03F06MS1                    |
|------------|----------------------|-------------------------------|
| Electrical | Impedance(Ohm)       | 50                            |
|            | Operation Freq.(GHz) | DC to 26.5 GHz                |
|            | VSWR (Max)           | 1.20: 1                       |
| Material   | Dielectric           | Special dielectric            |
|            | Center Contact       | BeCu with gold plated         |
|            | Body                 | Passivated<br>Stainless Steel |
|            |                      | * D-110 011                   |

\* RoHS Compliant

# **Precision Test Adapters**

## 2.92 mm(F) to SMA(M)



### Drawing

Part No.: AD03F06MS1



#### ■ Test Result

■ Frequency: 10 MHz to 26.5 GHz