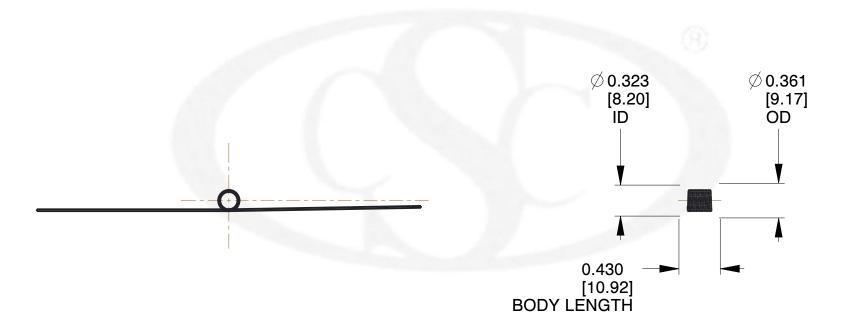

## **NOTES:**

1. Material: Hard Drawn

2. Finish: Zinc - Z

3. Sugg. Max. Deflection: 1891.000 Deg 4. Sugg. Max. Torque: 0.150 (in-lbs)

5. Total Coils: 6.750

6. Sugg. Mandrel Diameter: 0.260 (in)

7. All Drawing Dimensions are in Inches [mm]