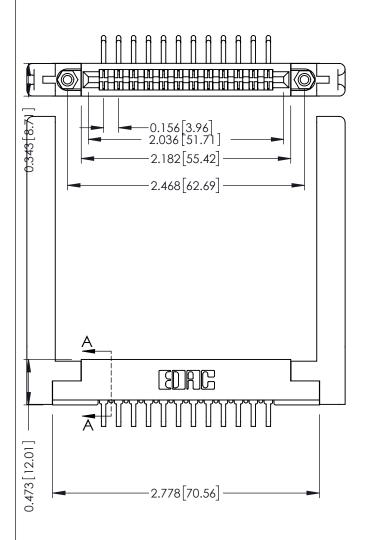

.156 [3.96] Contact Spacing x .200 [5.08] Row Spacing

ISSUE NUMBER

ORIGINAL

SECTION A-A

307 / 357 Card Edge Connector Part Number: 307-012-459-178

YOUR CONNECTION TO QUALITY & SERVICE

**EDAC INC** TORONTO, ONTARIO CANADA