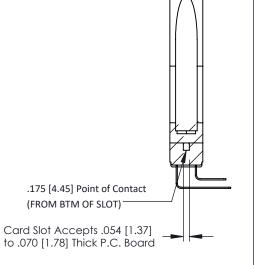

.156 [3.96] Contact Spacing x .200 [5.08] Row Spacing

ISSUE NUMBER

ORIGINAL

SECTION A-A

307 / 357 Card Edge Connector Part Number: 307-012-459-178

YOUR CONNECTION TO QUALITY & SERVICE

**EDAC INC** TORONTO, ONTARIO CANADA