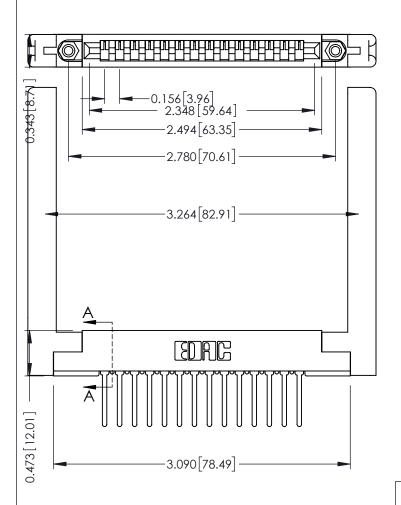

ORIGINAL

SECTION A-A

.175 [4.45] Point of Contact (FROM BTM OF SLOT) Card Slot Accepts .054 [1.37] to .070 [1.78] Thick P.C. Board

307 / 357 Card Edge Connector Part Number: 307-014-447-168

YOUR CONNECTION TO QUALITY & SERVICE

| ACAD REFERENCE NO. | 307 ENG MASTER   |
|--------------------|------------------|
| DRAWN: J.LEE       | DATE: AUG. 11/09 |
| CHECKED:           | DATE:            |
| SCALE: NTS         | SHEET 1 OF 3     |
| DRAWING NUMBER     | ISSUE            |
| 307 Assembly       | 1                |