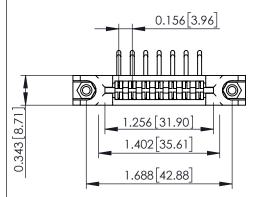

Mounting Option
In-Line Card Guides

**Contact Detail** 

90 Degree Bend (Code 422 and 440 Contacts)
.156 [3.96] Contact Spacing x .200 [5.08] Row Spacing

THIS IS A C.A.D. GENERATED DRAWING DO NOT MAKE MANUAL REVISIONS TO MA ISSUE NUMBE