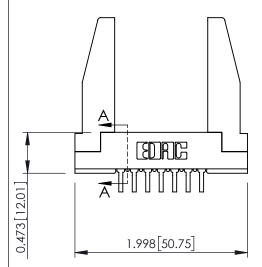

## **See Accompanying Pages for:**

- Contact Bend Details
- Mounting Options

SECTION A-A

307 ENG MASTER
DATE: AUG. 11/09

SHEET 1 OF 3

J.LEE

307 Assembly

NTS