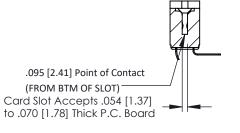

## **See Accompanying Pages for:**

- Contact Bend Details
- Mounting Options

SECTION A-A

307 ENG MASTER
DATE: AUG. 11/09

SHEET 1 OF 3

J.LEE

307 Assembly

NTS