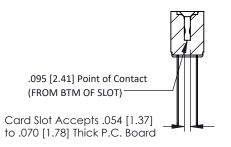

## SECTION A-A

307 ENG MASTER
DATE: AUG. 11/09

SHEET 1 OF 3

| 307 / 357 Card Edge Connector<br>Part Number: 307-018-440-207 |                  |                                                                                                                                                                                                 | ACAD REFERENCE NO. |              |
|---------------------------------------------------------------|------------------|-------------------------------------------------------------------------------------------------------------------------------------------------------------------------------------------------|--------------------|--------------|
|                                                               |                  |                                                                                                                                                                                                 | DRAWN:             | J.LEE        |
|                                                               |                  |                                                                                                                                                                                                 | CHECKED:           |              |
| SNAG                                                          | EDAC INC         | THESE DRAWINGS AND SPECIFICATIONS ARE THE PROPERTY OF EDAC INC.,AND SHALL NOT BE REPRODUCED,OR COPIED OR USED AS THE BASIS FOR THE MANUFACTURE OR SALE OF APPARATUS WITHOUT WRITTEN PERMISSION. | SCALE:             | NTS          |
|                                                               | TORONTO, ONTARIO |                                                                                                                                                                                                 | DRAWING            | NUMBER       |
| OUR CONNECTION TO                                             | 071171071        |                                                                                                                                                                                                 | 3                  | 307 Assembly |