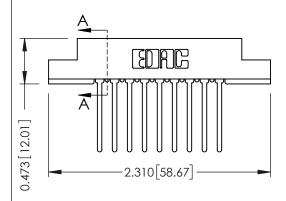

## SECTION A-A

307 ENG MASTER
DATE: AUG. 11/09

SHEET 1 OF 3

| 307 / 357 Card Edge Connector<br>Part Number: 307-018-440-207 |                  |                                                                                                                                                                                                 | ACAD REFERENCE NO. |              |
|---------------------------------------------------------------|------------------|-------------------------------------------------------------------------------------------------------------------------------------------------------------------------------------------------|--------------------|--------------|
|                                                               |                  |                                                                                                                                                                                                 | DRAWN:             | J.LEE        |
|                                                               |                  |                                                                                                                                                                                                 | CHECKED:           |              |
| SNAG                                                          | EDAC INC         | THESE DRAWINGS AND SPECIFICATIONS ARE THE PROPERTY OF EDAC INC.,AND SHALL NOT BE REPRODUCED,OR COPIED OR USED AS THE BASIS FOR THE MANUFACTURE OR SALE OF APPARATUS WITHOUT WRITTEN PERMISSION. | SCALE:             | NTS          |
|                                                               | TORONTO, ONTARIO |                                                                                                                                                                                                 | DRAWING            | NUMBER       |
| OUR CONNECTION TO                                             | 071171071        |                                                                                                                                                                                                 | 3                  | 307 Assembly |