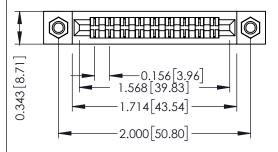

Mounting Option
M3-0.5 Metric Threaded Inserts

**Contact Detail** 

Wire Wrap .046x.013(1.17x0.33) - Tail LG=.708(17.98) .156 [3.96] Contact Spacing x .200 [5.08] Row Spacing

THIS IS A C.A.D. GENERATED DRAWING DO NOT MAKE MANUAL REVISIONS TO MAS