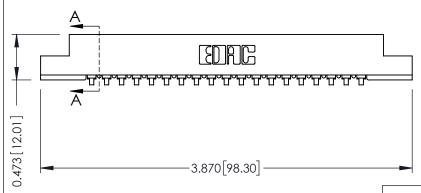

## SECTION A-A

.175 [4.45] Point of Contact (FROM BTM OF SLOT) Card Slot Accepts .054 [1.37] to .070 [1.78] Thick P.C. Board

ACAD REFERENCE NO.

307 / 357 Card Edge Connector Part Number: 307-019-453-108

YOUR CONNECTION TO QUALITY & SERVICE