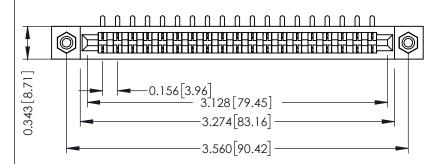

**Mounting Option** #4-40 Unified Threaded Inserts **Contact Detail** 

90 Degree Bend (Code 421 Contacts)

.156 [3.96] Contact Spacing x .200 [5.08] Row Spacing

THIS IS A C.A.D. GENERATED DRAWING DO NOT MAKE MANUAL REVISIONS TO MASTER.