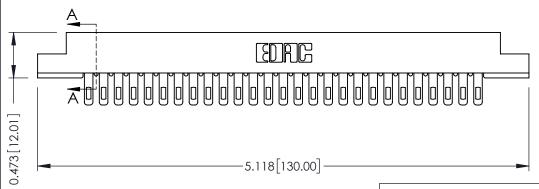

## SECTION A-A

**See Accompanying Pages for:** 

- **Contact Bend Details**
- **Mounting Options**

307 / 357 Card Edge Connector Part Number: 307-027-405-104

YOUR CONNECTION TO QUALITY & SERVICE

**EDAC INC** TORONTO, ONTARIO CANADA