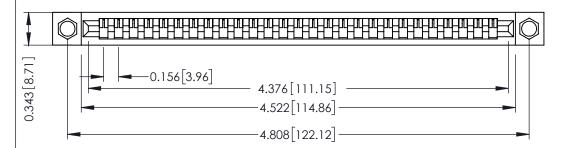

**Mounting Option** .156 (3.96) Dia. Mounting Holes **Contact Detail** 

Wire Hole .087x.013(2.21x0.33) - Tail LG=.282(7.16) .156 [3.96] Contact Spacing x .200 [5.08] Row Spacing

THIS IS A C.A.D. GENERATED DRAWING DO NOT MAKE MANUAL REVISIONS TO MASTER.