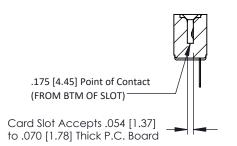

**Mounting Option** .156 (3.96) Dia. Mounting Holes **Contact Detail** 

Wire Hole .087x.013(2.21x0.33) - Tail LG=.282(7.16) .156 [3.96] Contact Spacing x .200 [5.08] Row Spacing

THIS IS A C.A.D. GENERATED DRAWING DO NOT MAKE MANUAL REVISIONS TO MASTER.