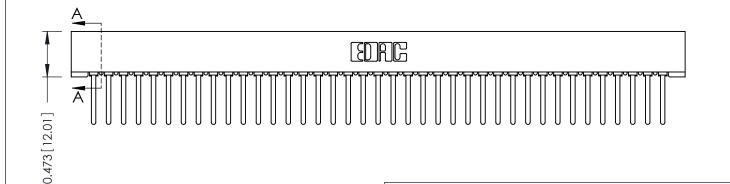

ISSUE NUMBER ORIGINAL

**SECTION A-A** 

**See Accompanying Pages for:** 

- **Contact Bend Details**
- **Mounting Options**

307 / 357 Card Edge Connector Part Number: 307-039-441-101

**EDAC INC** TORONTO, ONTARIO CANADA