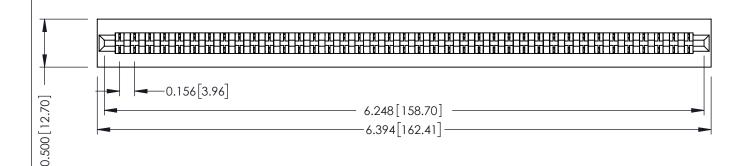

**Mounting Option** No Mounting Lugs **Contact Detail** 

Wire Wrap .046x.014(1.17x0.36) - Tail LG=.495(12.57) .156 [3.96] Contact Spacing x .200 [5.08] Row Spacing

THIS IS A C.A.D. GENERATED DRAWING DO NOT MAKE MANUAL REVISIONS TO MASTER.